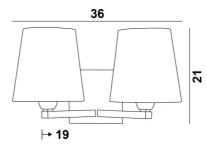

### SECHAT o



SECHAT in brushed bronze with lampshades in Parma Merisier (fabric from category 4)



SECHAT o is the result of an original and successful assembly of two wall lights RAMOSE o with round conical lampshades

A classic fixture that we have revisited by adding a contemporary touch with a pure and timeless design Very decorative and very bright, thanks to its double illumination, **SECHAT** is offered in different lampshade shapes. A wide choice of fabrics, materials and colors allows you to personalise this wall light to better integrate her into your decoration

Made entirely from brass, with great care, she is available in remarkable finishes

## **OVERALL SIZES**

H21cm L36cm |→19cm

#### **BASE**

Plate: #12cm Box: #10 x 2cm

## **TECHNICAL DATA**

Two E27 fittings with ring Dimmable wall light

A fixing plate for the wall box (plan in PDF)

# **AVAILABLE METAL FINISHES