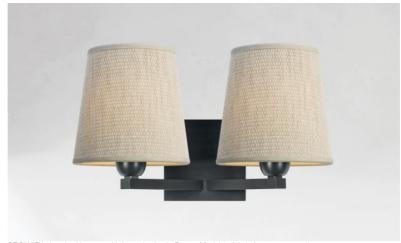

### SECHAT o

SECHAT in brushed bronze with lampshades in Parma Merisier (fabric from category 4)

SECHAT o is the result of an original and successful assembly of two wall lights RAMOSE o with round conical lampshades

A classic fixture that we have revisited by adding a contemporary touch with a pure and timeless design Very decorative and very bright, thanks to its double illumination, **SECHAT** is offered in different lampshade shapes. A wide choice of fabrics, materials and colors allows you to personalise this wall light to better integrate her into your decoration

Made entirely from brass, with great care, she is available in remarkable finishes