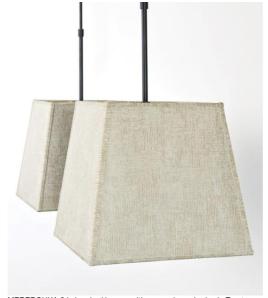

# MEREROUKA 2#

MEREROUKA 2 in brushed bronze with square lampshades in Trento Jute (fabric from category 3)

### MEREROUKA 2 # is a beautiful suspension with two square lampshades

A long suspension lamp with a beautiful and imposing ceiling base consisting of a large box and a long, wide decorative plate. This base gives you a lot of freedom to place the luminaire on the electrical connection and in the middle of your table

Two sets of height-adjustable tubes allow for the placement of two square lampshades

A beautiful suspension lamp like the MEREROUKA is much more than just flipping a switch, it is about bringing color and warmth into an interior. Choose carefully from our wide range of fabrics or materials that will perfectly adorn this light and your home