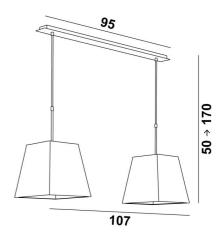

# **OVERALL SIZES**

H50cm→170cm L107 x 28cm

#### **BASE**

Plate: 95 x 7,5cm Box: 91 x 6 x 2.2cm