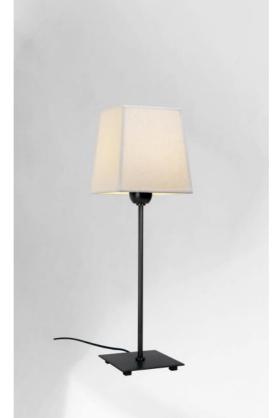

## **SENNEFER 1**

SENNEFER 1 in brushed bronze with lampshade in Stone Kaolin (fabric from category 4)

Table light with a square lampshade

Unique and original, it is always up-to-date with its minimalist and sober design

SENNEFER 1 is a beautiful mood lighting to place on a piece of furniture or a bedside table and is very discreet and easy to complete a decoration

With the large choice of materials and colors we offer, you will have no trouble choosing the lampshade that will embellish your lamp and your decoration