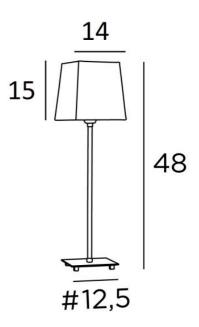

#### **OVERALL SIZES**

H48cm #14cm

BASE

Solid brass base : #12,5 x 1,5cm

### LAMPSHADE : SIZES & CODE

#11 - 14 - 15cm

Code: 1302 + fabric code

We propose more than 180 fabrics/materials/colors for lampshades