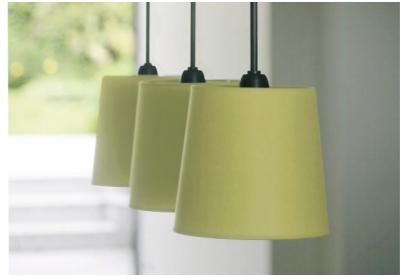

# ARSINOE o

ARSINOE in brushed bronze with lampshades in Coton Vert Prairie (fabric from category 1)

# ARSINOE o is a suspension with three round conical lampshades

This suspension consists of a beautiful and imposing ceiling base, which consists of a casing and a large decorative plate Three sets, height-adjustable tubes, for fitting lampshades

A beautiful suspension like the ARSINOE is much more than flipping a switch, it's about bringing color and warmth to your home. Choose carefully from our wide range of fabrics or materials to perfectly decorate this lamp and your home. This suspension can easily be placed above a rectangular table or worktop and is fully dimmable via an external dimmer. This suspension is also available with square lampshades