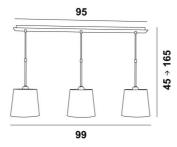

# **OVERALL SIZES**

H45→165cm L99 x 20cm

**BASE:** Plate 95 x 7.5cm Box 91 x 6 x 2,2cm

#### **TECHNICAL DATA**

Three metal E27 fittings with ring

Dimmable suspension

Distance between fittings: 39,5cm

Suspension adjustable in height during the installation

On request : longer suspension tubes