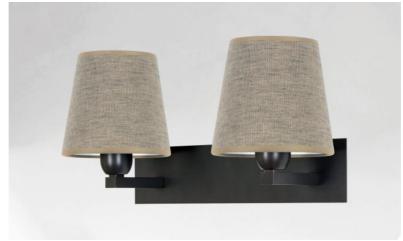

# MONTOU o

MONTOU in brushed bronze with lampshades in Stone Granit (fabric from category 4)

#### MONTOU o is the equivalent of two small wall lights RAMOSE 1 o

With her pure and timeless design, she will be perfect to embellish your interior with more brightness, but always with sobriety and elegance

For the two round conical lampshades, which will create a warm atmosphere and a beautiful brightness, we suggest you to choose between many fabrics, materials and colors. This will allow you to better integrate this elegant and beautiful wall light into your decoration