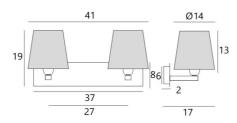

#### **OVERALL SIZES**

H19cm L41cm |→17cm

#### **BASE**

Plate: 37 x 8cm Box: 31 x 6 x 2cm

### **TECHNICAL DATA**

Two E27 fittings with ring Distance between fittings: 27cm

Dimmable wall light

A fixing plate for the wall box (plan in PDF)