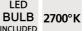

**DEIR 1** # is delivered with a LED bulb (G9) creating a warm and discreet lighting atmosphere She can be placed on either side of a mirror or frame. In other places, she provides a discreet and subdued lighting atmosphere

# **TECHNICAL DATA**

One G9 fitting

Wall light delivered with one LED bulb:

consumption: 4W brightness: 470lm colour temperature: 2700°K anti-UV

A fixing plate for the wall box (plan in PDF) Mandatory use of a LED bulb (safety)