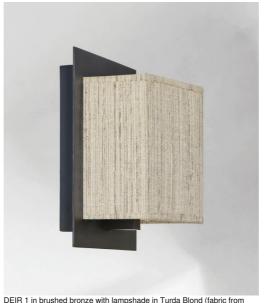

# **DEIR 1 #**

DEIR 1 in brushed bronze with lampshade in Turda Blond (fabric from

DEIR 1 # is a small wall light with a rectangular screen lampshade

An original design, with its lampshade that seems to penetrate through a brass plate

**DEIR 1** # is delivered with a LED bulb (G9) creating a warm and discreet lighting atmosphere She can be placed on either side of a mirror or frame. In other places, she provides a discreet and subdued lighting atmosphere