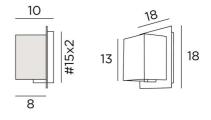

### **OVERALL SIZES**

H18cm L18cm |→10cm

### **BASE**

Plate: #18cm Box: #15 x 2cm