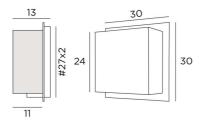

### **OVERALL SIZES**

H30cm L30cm |→13cm

#### **BASE**

Plate: #30cm Box: #27 x 2cm

### **TECHNICAL DATA**

One E27 fitting Dimmable wall light

A fixing plate for the wall box (plan in PDF)