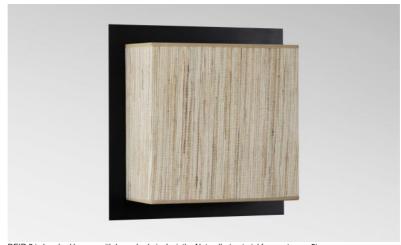

# DEIR 2#

DEIR 2 in brushed bronze with lampshade in Jacinthe Naturelle (material from category 5)

**DEIR 2 #** is a large wall light with a rectangular screen lampshade

An original design, with its lampshade that seems to penetrate through a brass plate

DEIR 2 # is equipped with an E27 fitting and, with a good LED bulb, it can be very, very effective

To create a warm atmosphere and a beautiful light, we offer you a choice of many fabrics, materials and colors for the lampshade