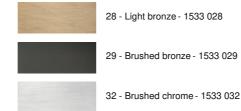

a brass plate
DEIR 1 o is delivered with a LED bulb (G9) creating a warm and discreet lighting atmosphere
She can be placed on either side of a mirror or frame. In other places, she provides a discreet and subdued lighting atmosphere

With the large choice of fabrics, materials and colours that we offer, you will have no trouble finding the lampshade that will embellish your wall light and your interior

#### **OVERALL SIZES**

H18cm L18cm |→10cm

#### BASE

Plate : #18cm Box : #15 x 2cm

## **TECHNICAL DATA**

One G9 fitting Wall light delivered with one LED bulb : consumption : 4W brightness : 470Im colour temperature : 2700°K anti -UV dimmable Without transformer A fixing plate for the wall box (plan in PDF) Mandatory use of a LED bulb (safety)

#### AVAILABLE METAL FINISHES AND CODES



### LAMPSHADE : SIZES & CODE

Ø13x9 - 13x9 - 13cm

Code: 1533 + fabric code We propose more than 180 fabrics/materials/colors for lampshades



# LIGHTING COLLECTION