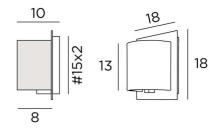

#### **OVERALL SIZES**

H18cm L18cm |→10cm

#### BASE

Plate : #18cm Box : #15 x 2cm