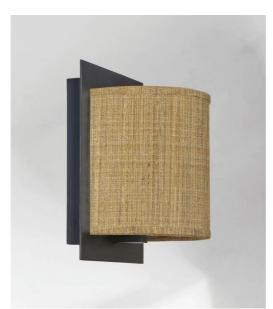

DEIR 1 o

DEIR 1 in brushed bronze with lampshade in Turda Abricot (fabric from category 3)

DEIR 1 o is a small wall light with a half-round screen lampshade
An original design, with its lampshade that seems to penetrate through a brass plate
DEIR 1 o is delivered with a LED bulb (G9) creating a warm and discreet lighting atmosphere
She can be placed on either side of a mirror or frame. In other places, she provides a discreet and subdued lighting atmosphere