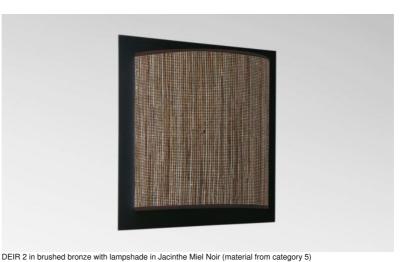

# DEIR 2 o

DEIR 2 o is a large wall light with a half-round screen lampshade An original design, with its lampshade that seems to penetrate through a brass plate DEIR 2 o is equipped with an E27 fitting and, with a good LED bulb, it can be very, very effective To create a warm atmosphere and a beautiful light, we offer you a choice of many fabrics, materials and colors for the lampshade

# Code: 1535 + fabric code We propose more than 180 fabrics/materials/colors for lampshades