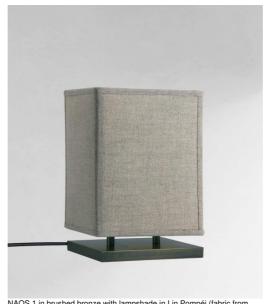

# NAOS 1

NAOS 1 in brushed bronze with lampshade in Lin Pompéi (fabric from category 2)

# NAOS 1 is a small table light with square lampshade

A nice light ambiance to put in a bookcase or on a shelf

With the large choice of materials and colors we offer, you will have no trouble choosing the lampshade that will embellish your lamp and your interior