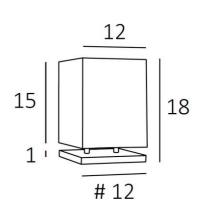

# NAOS 1



NAOS 1 in brushed bronze with lampshade in Lin Pompéi (fabric from category 2)



# NAOS 1 is a small table light with square lampshade

A nice light ambiance to put in a bookcase or on a shelf

With the large choice of materials and colors we offer, you will have no trouble choosing the lampshade that will embellish your lamp and your interior

This luminaire is also available in a larger model, see NAOS 2

### **OVERALL SIZES**

H18cm #12cm

#### **BASE**

Solid brass base: #12 x 1cm

## **TECHNICAL DATA**

E27 fitting with ring Switch on the cable

### **AVAILABLE METAL FINISHES AND CODES**



28 - Light bronze - 2354 028



29 - Brushed bronze - 2354 029



32 - Brushed chrome - 2354 032

**LAMPSHADE: SIZES & CODE** 

#12 - 12 - 15cm

Code: 2354 + fabric code

We propose more than 180 fabrics/materials/colors for lampshades