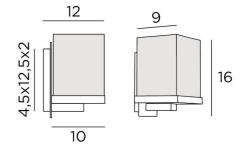

## **OVERALL SIZES**

H16cm L10cm |→12cm

BASE

Plate : 6,5 x 14,5cm Box : 4,5 x 12,5 x 2cm