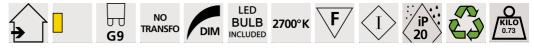

#### **TECHNICAL DATA**

One G9 fitting Wall light delivered with one LED bulb : consumption : 4,5W brightness : 500Im colour temperature : 2700°K anti -UV and dimmable Without transformer A fixing plate for the wall box (plan in PDF) Mandatory use of a LED bulb (safety)