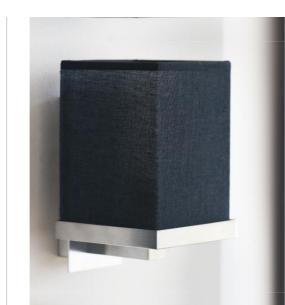

# DAKKA

DAKKA in brushed chrome with lampshade in Maille Fumée (fabric from category 1)

DAKKA creates a sober and subdued lighting atmosphere A thin metal box elegantly encircles a small square lampshade This wall light gives off a brightness that will bring a discreet atmosphere next to a mirror or a picture With the large choice of fabrics, materials and colors we offer, you will have no trouble finding the lampshade that will embellish your wall light and your interior