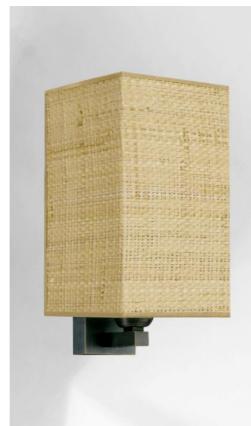

AMADA in brushed bronze with lampshade in Raphia Nature (cat.3)

**AMADA #** is a wall light with a square screen lampshade, equipped with a powerful incandescent bulb, she can be very effective

With its sleek design and minimal depth, she easily fits into a living room, bedroom or hallway This wall light is easily to place in an interior and is a must in the **Lighting Collection** To create a warm atmosphere and obtain a beautiful brightness, we suggest you to choose between many fabrics, materials and colors to make the lampshade.

This ingenious wall light, made of brass, is available in a range of remarkable finishes Also available with a round screen, see AMADA o