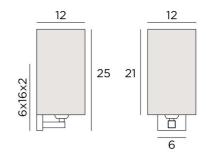

### **OVERALL SIZES**

H25cm L12cm |→12cm

BASE : 6 x 16 x 2cm

## LAMPSHADE : SIZES & CODE

12x12x12 - 12x12x12 - 21cm

Code: 1520 + fabric code We propose more than 180 fabrics/materials/colors for lampshades