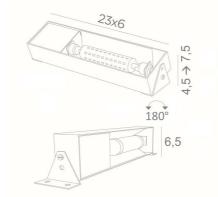

## **OVERALL SIZES**

 $H4,5 \rightarrow 7,5cm$ 

## **TECHNICAL DATA**

R7s fittings

Uplight delivered with one LED bulb:

consumption 15W brightness 2000lm color temperature 2700°K

No transformer

Dimmable luminaire

The reflector can be rotated to 180° Reflector dimensions: 23 x 6cm H3,5cm