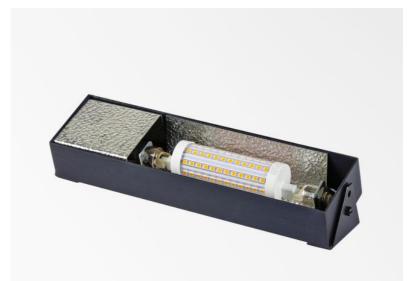

**UP 25** 

UP 25 in brushed bronze. Metal finish code: 29

Uplight, powerful indirect lighting, to be placed invisibly in a rail or on the top of a wall, a piece of furniture

This luminaire is equipped with two mounting brackets allowing it to be adjusted upwards and in all directions (180°)

R7s fittings

No transformer required

UP 25 is supplied with a high-intensity LED lamp

## **TECHNICAL DATA**

R7s fittings

Uplight delivered with one LED bulb:

consumption 15W brightness 2000lm color temperature 2700°K

No transformer

Dimmable luminaire

The reflector can be rotated to 180° Reflector dimensions: 23 x 6cm H3,5cm