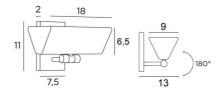

#### **OVERALL SIZES**

H11cm L18cm |→13cm

BASE: 7,5 x 11 x 2cm

### **TECHNICAL DATA**

R7s fittings Wall light delivered with one LED bulb : consumption 15W brightness 2000Im color temperature 2700°K No transformer Dimmable wall light The reflector is adjustable trough 180° Reflector dimensions : L18 x 9cm H6,5cm A fixing plate for the wall box (plan in PDF)