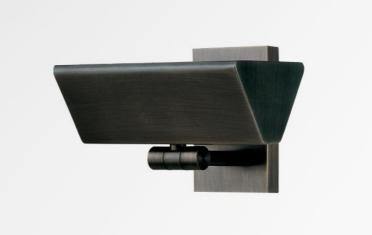

#### C 17 in brushed bronze. Metal finish code: 29

**C17** is a beautiful wall light with traditional and elegant shapes This wall light with indirect lighting and a 180° rotatable dome is equipped with a powerful, warm and generous LED bulb (R7s), supplied with the luminaire She is dimmable by means of a simple external dimmer

### **TECHNICAL DATA**

R7s fittings Wall light delivered with one LED bulb : consumption 15W brightness 2000Im color temperature 2700°K No transformer Dimmable wall light The reflector is adjustable trough 180° Reflector dimensions : L18 x 9cm H6,5cm A fixing plate for the wall box (plan in PDF)