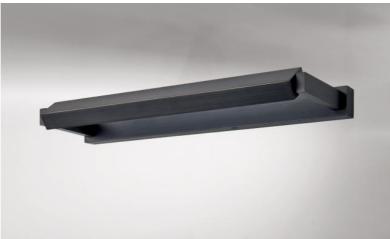

# ERATO 35

ERATO 35 in brushed bronze. Metal finish code: 29

Lighting to be placed at the top of a bookcase, he can also be used as picture light ERATO 65, overall length: 36,2cm

A LED module is integrated in the reflector, 360° rotatable

Warm, powerful and generous light, which has regular continuity over the entire length of the fixture This fixture is made of solid brass by experienced craftsmen and the finishes offered are more than remarkable