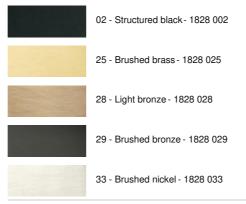

360° rotatable. Warm, powerful and generous light, which has regular continuity over the entire length of the fixture

This fixture is made of solid brass by experienced craftsmen and the finishes offered are more than remarkable. This luminaire is available in two other lengths

### **OVERALL SIZES**

H5cm L130,5cm |→11,7cm

## **BASE**

#5 x 1,9cm (x2)

# **TECHNICAL DATA**

LED module integrated in the reflector:

consumption 29,6W brightness 3120lm colour temperature 2700°K

No driver, this module works directly on 230V

Not dimmable picture light

The reflector is adjustable trough 360°

Reflector dimensions: L124cm Ø3,2cm H2,5cm

The power supply is provided in one of the two wall bases

Two fixing plates for the wall bases (plan in PDF)

### **AVAILABLE METAL FINISHES AND CODES**