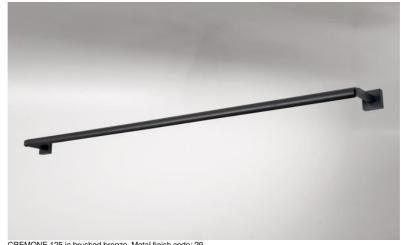

# **CREMONE 125**

CREMONE 125 in brushed bronze. Metal finish code: 29

CREMONE 125 is a picture light to place on the top of a bookcase. Overall length: 130,5cm

A LED module is integrated in the reflector, 360° rotatable. Warm, powerful and generous light, which has regular continuity over the entire length of the fixture

This fixture is made of solid brass by experienced craftsmen and the finishes offered are more than remarkable. This luminaire is available in two other lengths