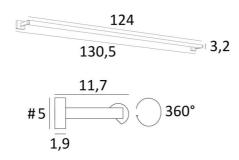

### **OVERALL SIZES**

H5cm L130,5cm |→11,7cm

## **BASE**

#5 x 1,9cm (x2)

Reflector dimensions: L124cm Ø3,2cm H2,5cm

The power supply is provided in one of the two wall bases

Two fixing plates for the wall bases (plan in PDF)