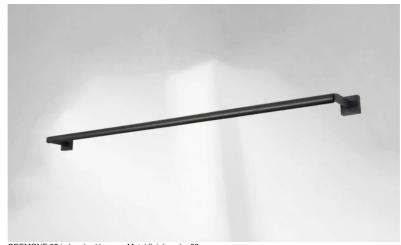

# **CREMONE 95**

CREMONE 95 in brushed bronze. Metal finish code: 29

CREMONE 95, overall length: 90,5cm

Picture light to place on the top of a bookcase

A LED module is integrated in the reflector, 360° rotatable. Warm, powerful and generous light, which has regular continuity over the entire length of the fixture

This fixture is made of solid brass by experienced craftsmen and the finishes offered are more than remarkable. This luminaire is available in two other lengths