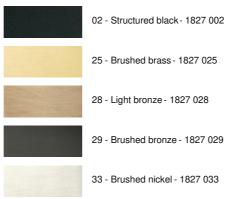

, 360° rotatable. Warm, powerful and generous light, which has regular continuity over the entire length of the fixture

This fixture is made of solid brass by experienced craftsmen and the finishes offered are more than remarkable. This luminaire is available in two other lengths

## **OVERALL SIZES**

H5cm L100,5cm |→11,7cm

#### **BASE**

#5 x 1,9cm (x2)

## **TECHNICAL DATA**

LED module integrated in the reflector:

consumption 12,6W brightness 1275lm colour temperature 2700°K

No driver, this module works directly on 230V

Not dimmable picture light

The reflector is adjustable trough 360°

Reflector dimensions: L94cm Ø3,2cm H2,5cm

The power supply is provided in one of the two wall bases

Two fixing plates for the wall bases (plan in PDF)

# **AVAILABLE METAL FINISHES AND CODES**