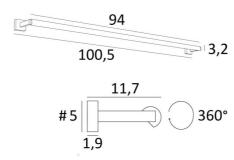

## **OVERALL SIZES**

H5cm L100,5cm |→11,7cm

#### **BASE**

#5 x 1,9cm (x2)

Reflector dimensions: L94cm Ø3,2cm H2,5cm

The power supply is provided in one of the two wall bases

Two fixing plates for the wall bases (plan in PDF)