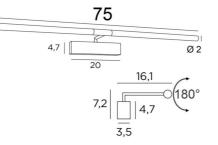

## **MEIDOUM 75**

MEIDOUM 75 in brushed nickel. Metal finish code: 33



Simple and robust, he has all the qualities to highlight your picture: reliability, sobriety, discretion and efficiency. Length of this picture light: 75cm

Strips LED: warm, powerful and generous light, which has a regular continuity over its entire length The two reflectors can be rotated through 180° to better channel the light onto the picture This fixture is manufactured of solid brass by experienced craftsmen and the finishes offered are more than remarkable

This picture light is available in two other lengths

### **OVERALL SIZES**

H7,2cm L75cm |→16,1cm

#### BASE

20 x 4,7 x 3,5cm

## **TECHNICAL DATA**

LED strips integrated: consumption 2x6,18W brightness 1x1053Im colour temperature 2700°K Driver: 24-230V 18W 0,3A, not dimmable The two reflectors are adjustable trough 180° Re