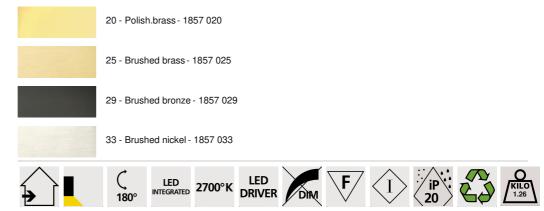

## AVAILABLE METAL FINISHES AND CODES

## **TECHNICAL DATA**

LED strips integrated: consumption 2x6,18W brightness 1x1053Im colour temperature 2700°K Driver: 24-230V 18W 0,3A, not dimmable The two reflectors are adjustable trough 180° Reflector dimensions: Ø2cm L35,5cm (x2) A fixing plate for the wall box (plan in PDF)