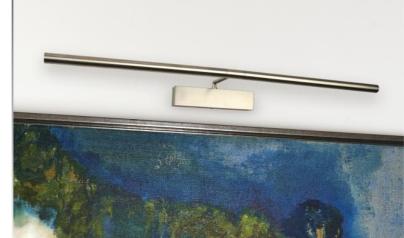

## **MEIDOUM 75**

MEIDOUM 75 in brushed nickel. Metal finish code: 33

Simple and robust, he has all the qualities to highlight your picture: reliability, sobriety, discretion and efficiency. Length of this picture light: 75cm

Strips LED: warm, powerful and generous light, which has a regular continuity over its entire length The two reflectors can be rotated through 180° to better channel the light onto the picture This fixture is manufactured of solid brass by experienced craftsmen and the finishes offered are more than remarkable