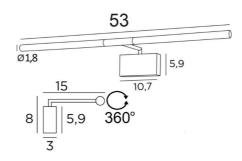

## **OVERALL SIZES**

H8cm L53cm |→15cm

### BASE

10,7 x 5,9 x 3cm

## **TECHNICAL DATA**

Two G4 fittings Painting light delivered with two LED bulbs: consumption 2x2,5W brightness 2x320Im colour temperature 2700°K Bulbs anti UV and not dimmable Transformer 12-230V 50-60HZ 3-60W The two reflectors are adjustable trough 360° Reflector dimensions: Ø1,8cm L25cm (x2) A fixing plate for the wall box (plan in PDF)