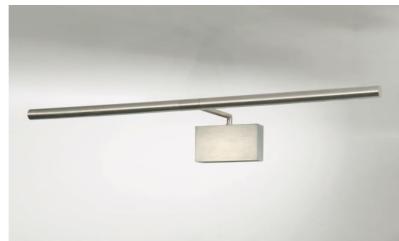

# MEROE 53

MEROE 53 in brushed nickel. Metal finish code: 33

Length of this picture light: 53cm

Simple, discreet and effective picture light

This wall light is equipped with two powerful, anti-UV, warm light LED bulbs, supplied with the fixture This luminaire is made of solid brass and the finishes offered are of a very high quality This picture light is available in two other lengths

## **OVERALL SIZES**

H8cm L53cm |→15cm

### BASE

10,7 x 5,9 x 3cm