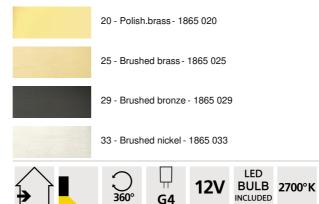

### AVAILABLE METAL FINISHES AND CODES

F

DIM

## **TECHNICAL DATA**

Two G4 fittings Painting light delivered with two LED bulbs: consumption 2x2,5W brightness 2x320Im colour temperature 2700°K Bulbs anti UV and not dimmable Transformer 12-230V 50-60HZ 3-60W The two reflectors are adjustable trough 360° Reflector dimensions: Ø1,8cm L25cm (x2) A fixing plate for the wall box (plan in PDF)