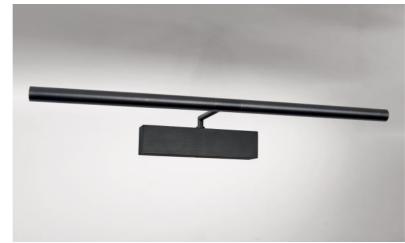

# **MEIDOUM 55**

MEIDOUM 55 in brushed bronze. Metal finish code: 29

Simple and robust, he has all the qualities to highlight your picture: reliability, sobriety, discretion and efficiency. Length of this picture light: 55cm

 $Strips\ LED:\ warm,\ powerful\ and\ generous\ light,\ which\ has\ a\ regular\ continuity\ over\ its\ entire\ length$ 

The two reflectors can be rotated through 180° to better channel the light onto the picture

This fixture is manufactured of solid brass by experienced craftsmen and the finishes offered are more than remarkable

This picture light is available in two other lengths