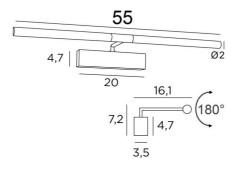

# **MEIDOUM 55**



MEIDOUM 55 in brushed bronze. Metal finish code: 29



Simple and robust, he has all the qualities to highlight your picture: reliability, sobriety, discretion and efficiency. Length of this picture light: 55cm

 $Strips\ LED:\ warm,\ powerful\ and\ generous\ light,\ which\ has\ a\ regular\ continuity\ over\ its\ entire\ length$ 

The two reflectors can be rotated through 180° to better channel the light onto the picture

This fixture is manufactured of solid brass by experienced craftsmen and the finishes offered are more than remarkable

This picture light is available in two other lengths

## **OVERALL SIZES**

H7,2cm L55cm |→16,1cm

#### **BASE**

20 x 4,7 x 3,5cm

### **TECHNICAL DATA**

LED strips integrated:

consumption 2x4,28W brightness 1x729lm colour temperature 2700°K

Driver: 24-230V 18W 0,3A, not dimmable The two reflectors are