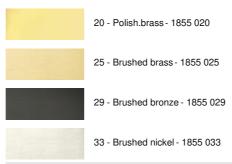

m

 $Strips\ LED:\ warm,\ powerful\ and\ generous\ light,\ which\ has\ a\ regular\ continuity\ over\ its\ entire\ length$ 

The two reflectors can be rotated through 180° to better channel the light onto the picture

This fixture is manufactured of solid brass by experienced craftsmen and the finishes offered are more than remarkable

This picture light is available in two other lengths

## **OVERALL SIZES**

H7,2cm L55cm |→16,1cm

#### **BASE**

20 x 4,7 x 3,5cm

### **TECHNICAL DATA**

LED strips integrated:

consumption 2x4,28W brightness 1x729lm colour temperature 2700°K

Driver: 24-230V 18W 0,3A, not dimmable The two reflectors are adjustable trough 180° Reflector dimensions: Ø2cm L25,5cm (x2) A fixing plate for the wall box (plan in PDF)

#### **AVAILABLE METAL FINISHES AND CODES**