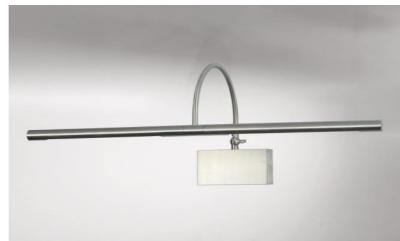

## PACHED 53

PACHED 53 in brushed nickel. Metal finish code: 33

This wall light is powered by two warm, powerful and anti-UV LED lamps and are supplied with the fixture The two reflectors are 360° rotatable. The gooseneck is tiltable to move the light beams closer or further away from the picture. The light is manufactured from solid brass and the offered finishes are of very high quality. This picture light is available in two other sizes

### **OVERALL SIZES**

H18cm L53cm |→19cm

#### BASE

10,7 x 5,9 x 3cm