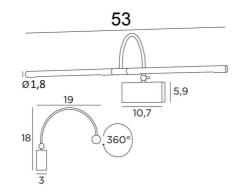

### **OVERALL SIZES**

H18cm L53cm |→19cm

#### BASE

10,7 x 5,9 x 3cm

#### **TECHNICAL DATA**

Two G4 fittings Painting light delivered with two LED bulbs: consumption 2x 2,5W brightness 2x 320lm colour temperature 2.700°K Anti UV and not dimmable bulbs Transformer: 12-230V 50-60HZ 3-60W The reflectors are adjustable trough 360° Reflector dimensions: Ø1,8cm L25cm (x2) The gooseneck can be tilted 90° with a small key A fixing plate for the wall box (plan in PDF)