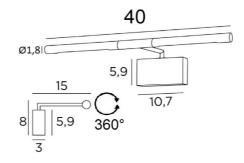

## **OVERALL SIZES**

H8cm L40cm |→15cm

#### BASE

10,7 x 5,9 x 3cm

## TECHNICAL DATA

Two G4 fittings Painting light delivered with two LED bulbs: consumption 2x2,5W brightness 2x320Im colour temperature 2700°K Bulbs anti UV and not dimmable Transformer 12-230V 50-60HZ 3-60W The two reflectors are adjustable trough 360° Reflector dimensions: Ø1,8cm L17,5cm (x2) A fixing plate for the wall box (plan in PDF)