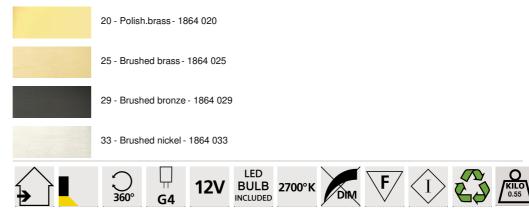

## TECHNICAL DATA

Two G4 fittings Painting light delivered with two LED bulbs: consumption 2x2,5W brightness 2x320Im colour temperature 2700°K Bulbs anti UV and not dimmable Transformer 12-230V 50-60HZ 3-60W The two reflectors are adjustable trough 360° Reflector dimensions: Ø1,8cm L17,5cm (x2) A fixing plate for the wall box (plan in PDF)

### AVAILABLE METAL FINISHES AND CODES