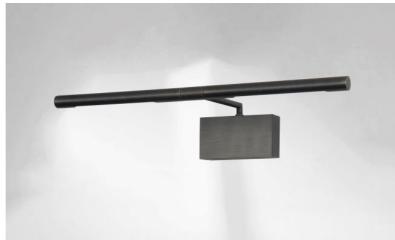

## MEROE 40

MEROE 40 in brushed bronze. Metal finish code: 29

Length of this picture light: 40cm

Simple, discreet and effective picture light

This wall light is equipped with two powerful, anti-UV, warm light LED bulbs, supplied with the fixture This luminaire is made of solid brass and the finishes offered are of a very high quality This picture light is available in two other lengths

## **OVERALL SIZES**

H8cm L40cm |→15cm

#### BASE

10,7 x 5,9 x 3cm