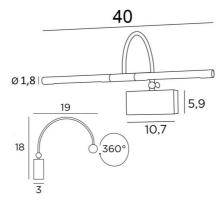

### **OVERALL SIZES**

H18cm L40cm |→19cm

#### **BASE**

10,7 x 5,9 x 3cm

### **TECHNICAL DATA**

Two G4 fittings

Painting light delivered with two LED bulbs: consumption 2x2,5W brightness 2x320lm colour

temperature 2700°K anti UV and not dimmable

Transformer: 12-230V 50-60HZ 3-60W The reflectors are adjustable trough 360° Reflector dimensions: Ø1,8cm L17,5cm (x2) The gooseneck can be tilted 90° with a small key A fixing plate for the wall box (plan in PDF)