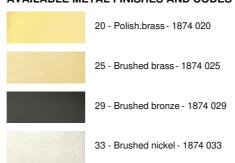

re. The two reflectors are  $360^{\circ}$  rotatable. The gooseneck is tiltable to move the light beams closer or further away from the picture

The light is manufactured from solid brass and the offered finishes are of very high quality This picture light is available in two other sizes

### **OVERALL SIZES**

H18cm L40cm |→19cm

#### **BASE**

10,7 x 5,9 x 3cm

### **TECHNICAL DATA**

Two G4 fittings

Painting light delivered with two LED bulbs: consumption 2x2,5W brightness 2x320lm colour

temperature 2700°K anti UV and not dimmable

Transformer: 12-230V 50-60HZ 3-60W The reflectors are adjustable trough 360° Reflector dimensions: Ø1,8cm L17,5cm (x2) The gooseneck can be tilted 90° with a small key A fixing plate for the wall box (plan in PDF)

# **AVAILABLE METAL FINISHES AND CODES**