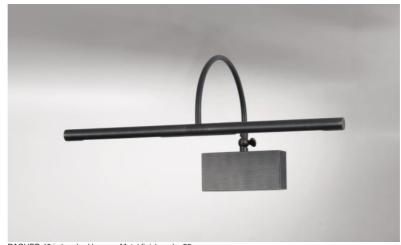

# PACHED 40

PACHED 40 in brushed bronze. Metal finish code: 29

Length of this picture light: 40cm. Classic and effective picture light

This wall light is powered by two warm, powerful and anti-UV LED lamps and are supplied with the fixture. The two reflectors are  $360^{\circ}$  rotatable. The gooseneck is tiltable to move the light beams closer or further away from the picture

The light is manufactured from solid brass and the offered finishes are of very high quality This picture light is available in two other sizes