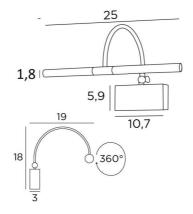

### **OVERALL SIZES**

H18cm L25cm |→19cm

#### BASE

10,7 x 5,9 x 3cm

#### **TECHNICAL DATA**

Two G4 fittings. Painting light delivered with two LED bulbs: consumption 2x 2,5W brightness 2x 320Im colour temperature 2700°K anti UV and not dimmable Transformer 12-230V 50-60HZ 3-60W The reflectors are adjustable trough 360° Reflector dimensions: Ø1,8cm L11cm (x2) The gooseneck can be tilted 90° with a small key A fixing plate for the wall box (plan in PDF)