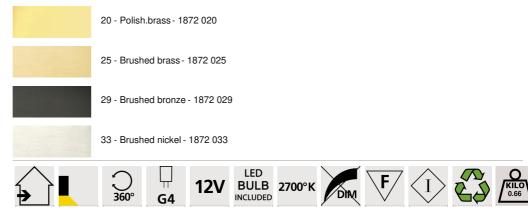

#### **TECHNICAL DATA**

Two G4 fittings. Painting light delivered with two LED bulbs: consumption 2x 2,5W brightness 2x 320Im colour temperature 2700°K anti UV and not dimmable Transformer 12-230V 50-60HZ 3-60W The reflectors are adjustable trough 360° Reflector dimensions: Ø1,8cm L11cm (x2) The gooseneck can be tilted 90° with a small key A fixing plate for the wall box (plan in PDF)

#### AVAILABLE METAL FINISHES AND CODES