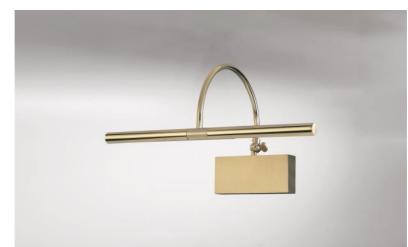

## PACHED 25

PACHED 25 in brass (polished and brushed). Metal finishes code: 20

Length of this picture light: 25cm. Classic and effective picture light This wall light is powered by two warm, powerful and anti-UV LED lamps and are supplied with the fixture. The two reflectors are 360° rotatable. The gooseneck is tiltable to move the light beams closer or further away from the picture

The light is manufactured from solid brass and the offered finishes are of very high quality This picture light is available in two other sizes