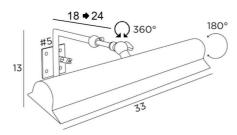

## **OVERALL SIZES**

H13cm L33cm |→18→24cm

## **BASE**

#5cm

## **TECHNICAL DATA**

Two E14 fittings

No transformer

Dimmable

The reflector is adjustable trough 180°

The reflector is adjustable in depth

Reflector dimensions: 33 x 6,5cm H3,3cm

This luminaire is fixed directly on the picture or on the wall