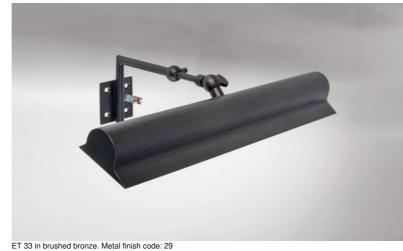

ET 33

Classic picture light. Total length: 33cm

Ideal for antique pictures or frames, wide and moulded

A set of two sliding tubes allows the reflector to be adjusted in depth. The reflector can be rotated 180° by means of a adjustable ball joint

## **TECHNICAL DATA**

Two E14 fittings

No transformer

Dimmable

The reflector is adjustable trough 180°

The reflector is adjustable in depth

Reflector dimensions: 33 x 6,5cm H3,3cm

This luminaire is fixed directly on the picture or on the wall

## **AVAILABLE METAL FINISHES AND CODES**

25 - Brushed brass - 1843 025

28 - Light bronze - 1843 028

29 - Brushed bronze - 1843 029