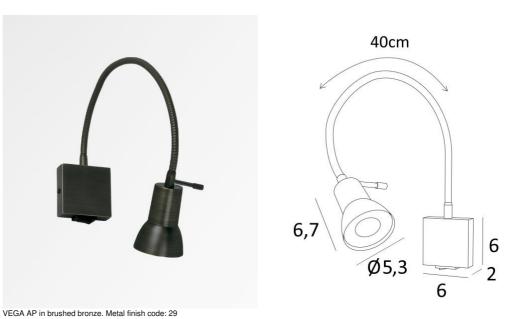

## **OVERALL SIZES**

L6cm |→43cm

# 6 x 2cm

### **TECHNICAL DATA**

One GU10 fitting Without transformer Dimmable wall light A 40cm flex. The spotlight can be directed to all directions Spotlight dimensions :  $\emptyset 2, 8 \rightarrow 5, 3$ cm L6,7cm A rocker switch at the bottom of the box A fixing plate for the wall box (plan in PDF) Mandatory use of a LED bulb (safety)