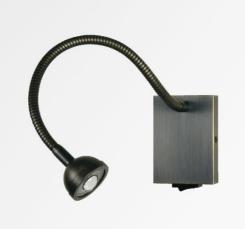

# ALTAIR

ALTAIR in brushed bronze. Metal finish code: 29

**ALTAIR** is a small reading light with a flexible and an articulated spotlight to be placed near a bed, allowing you to read without disturbing your partner

Minimalist but effective, a LED bulb is integrated in the spotlight and diffuses a warm and concentrated light

Practical, a toggle switch is placed on the bottom of the wall base