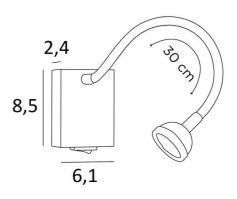

# ALTAIR

ALTAIR in brushed bronze. Metal finish code: 29

**ALTAIR** is a small reading light with a flexible and an articulated spotlight to be placed near a bed, allowing you to read without disturbing your partner

Minimalist but effective, a LED bulb is integrated in the spotlight and diffuses a warm and concentrated light

Practical, a toggle switch is placed on the bottom of the wall base

### **OVERALL SIZES**

H8,5cm L6,1cm |→36cm

#### BASE

6,1 x 8,5 x 2,4cm

#### **TECHNICAL DATA**

Integrated power LED in the spotlight : consumption 1W brightness 119Im colour temperature 2700°K Driver : 14-230V 50-60HZ 350mA Not dimmable wall light A 30cm flex The spotlight can be directed to all directions Spotlight dimensions : Ø4cm H2,4cm A rocker switch at the bottom of the box A fixing