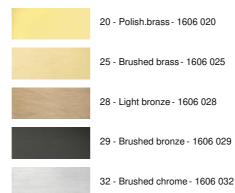

read without disturbing your partner

Minimalist but effective, a LED bulb is integrated in the spotlight and diffuses a warm and concentrated light

Practical, a toggle switch is placed on the bottom of the wall base

### **OVERALL SIZES**

H8,5cm L6,1cm |→36cm

#### BASE

6,1 x 8,5 x 2,4cm

#### **TECHNICAL DATA**

Integrated power LED in the spotlight : consumption 1W brightness 119Im colour temperature 2700°K Driver : 14-230V 50-60HZ 350mA Not dimmable wall light A 30cm flex The spotlight can be directed to all directions Spotlight dimensions : Ø4cm H2,4cm A rocker switch at the bottom of the box A fixing plate for the wall box (plan in PDF) **OPTIONS:** Push buttons for home automation system **OPTIONS:** CE socket outlet, USB port, USB-C port

## AVAILABLE METAL FINISHES AND CODES