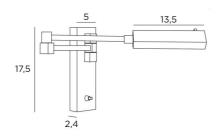

## VESTA +SW

VESTA in light bronze



**VESTA** is a wall light with a contemporary design with square and rectangular shapes. It can easily be integrated into a modern or classic interior. There is a model that can be placed on the left side of the bed and another to place on the right side, in order to facilitate the grip of the bar attached to the dome The adjustable dome is equipped with a high-power LED which ensures an astonishing result with minimum energy consumption. Warm and generous light. A reading light and a desk light are associated with this wall light and this model exists without switch, see VESTA -SW

### **OVERALL SIZES**

H17,5cm L5cm |→48cm

**BASE**: 5 x 17,5 x 2,4cm

### **TECHNICAL DATA**

LED strip integrated in the reflector : consumption 3,6W brightness 350Im colour temperature 2700°K Driver : 24-