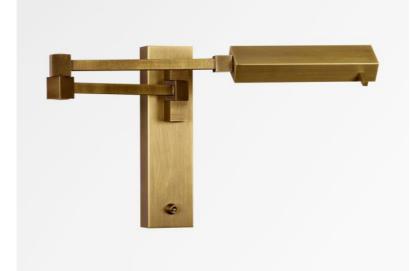

## VESTA +SW

VESTA in light bronze

**VESTA** is a wall light with a contemporary design with square and rectangular shapes. It can easily be integrated into a modern or classic interior. There is a model that can be placed on the left side of the bed and another to place on the right side, in order to facilitate the grip of the bar attached to the dome The adjustable dome is equipped with a high-power LED which ensures an astonishing result with minimum energy consumption. Warm and generous light. A reading light and a desk light are associated with this wall light and this model exists without switch, see VESTA -SW