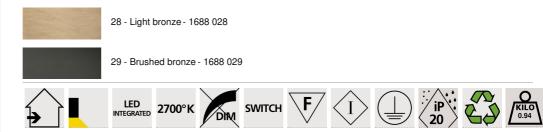

### **TECHNICAL DATA**

LED strip integrated in the reflector : consumption 3,6W brightness 350Im colour temperature 2700°K Driver : 24-240V 50-60Hz 500mA Not dimmable wall light The reflector is adjustable trough 360° Reflector dimensions : L13,5 x 3,2cm H2cm Double arm, 180° articulated Toggle switch on the box A fixing plate for the wall box (plan in PDF)

#### **AVAILABLE METAL FINISHES AND CODES**