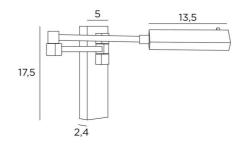

## **VESTA -SW**

VESTA without switch in brushed bronze



**VESTA** is a wall light with a contemporary design with square and rectangular shapes. It can easily be integrated into a modern or classic interior. There is a model that can be placed on the left side of the bed and another to place on the right side, in order to facilitate the grip of the bar attached to the dome The adjustable dome is equipped with a high-power LED which ensures an astonishing result with minimum energy consumption. Warm and generous light. A reading light and a desk light are associated with this wall light and this model exists with a toggle switch, see VESTA +SW

### **OVERALL SIZES**

H17,5cm L5cm |→48cm

**BASE**: 5 x 17,5 x 2,4cm

#### **TECHNICAL DATA**

LED strip integrated in the reflector : consumption 3,6W brightness 350Im colour temperature 2700°K Drive