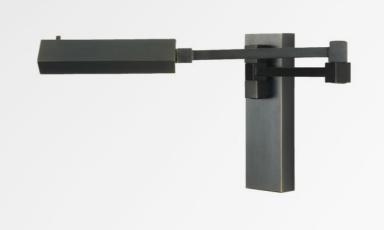

## **VESTA -SW**

VESTA without switch in brushed bronze

**VESTA** is a wall light with a contemporary design with square and rectangular shapes. It can easily be integrated into a modern or classic interior. There is a model that can be placed on the left side of the bed and another to place on the right side, in order to facilitate the grip of the bar attached to the dome The adjustable dome is equipped with a high-power LED which ensures an astonishing result with minimum energy consumption. Warm and generous light. A reading light and a desk light are associated with this wall light and this model exists with a toggle switch, see VESTA +SW