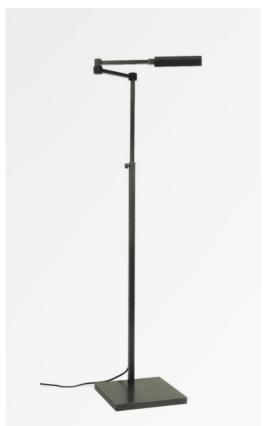

**ZETA** 





ZETA in brushed bronze. Metal finish code: 29

ZETA is a reading light with square and rectangular shapes to be placed at the end of the sofa Contemporary with a minimalist design, she can easily be integrated into a modern or classic interior Equipped with two high-power LED, she ensures an amazing result with minimum energy consumption Traditionally handmade by expert brass workers, this reading light has remarkable finishes Very efficient and functional: swivel reflector, adjustable height, articulated arm and warm light. She is mounted on a solid, heavy base for stability

A wall light and a desk light are associated with this exceptional reading light

## **OVERALL SIZES**

H76,5→128cm L30→50cm

**BASE:** #23 x 2,5cm

## **TECHNICAL DATA**

LED strips integrated in the reflector: