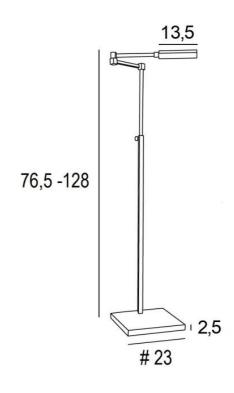

## **OVERALL SIZES**

H76,5→128cm L30→50cm

**BASE:** #23 x 2,5cm

## **TECHNICAL DATA**

LED strips integrated in the reflector:

consumption 2x3,6W brightness 1x700lm colour temperature 2700°K and not dimmable

Plug-in driver: 24-240V 500mA

The reflector rotates through 360°. Reflector dimensions : L13,5 x 3,7cm  $\,$  H2,1cm