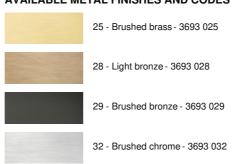

onally handmade by expert brass workers, this reading light has remarkable finishes Very efficient and functional: swivel reflector, adjustable height, articulated arm and warm light. She is mounted on a solid, heavy base for stability

A wall light and a desk light are associated with this exceptional reading light

## **OVERALL SIZES**

H76,5→128cm L30→50cm

**BASE:** #23 x 2,5cm

## **TECHNICAL DATA**

LED strips integrated in the reflector:

consumption 2x3,6W brightness 1x700lm colour temperature 2700°K and not dimmable

Plug-in driver: 24-240V 500mA

The reflector rotates through 360°. Reflector dimensions : L13,5 x 3,7cm  $\,$  H2,1cm

Double articulated arm through 360° Reading light adjustable in height Foot switch on the electric cable

## **AVAILABLE METAL FINISHES AND CODES**