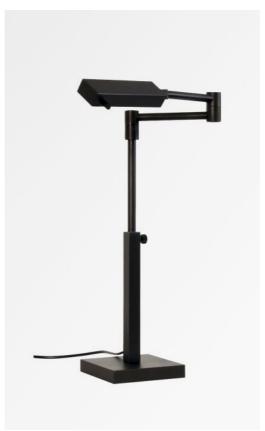

KA

KA in brushed bronze

KA is a height-adjustable desk light with a movable arm and adjustable reflector with integrated LED Square and rectangular shaped desk light with a contemporary design will she easily fits into a modern or classic interior

Made from solid brass, the proposed finishes are remarkable

This lamp, equipped with high power LED, ensures minimum energy consumption for an amazing result Warm and generous light

Adjustable double arm through 360° Desk light adjustable in height Switch on the electric cable