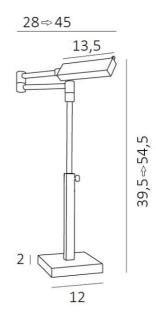

## **OVERALL SIZES**

H39,5→54,5cm L28→45cm

## BASE

Solid brass base: #12 x 2cm

## **TECHNICAL DATA**

LED strips integrated in the reflector:

consumption 2x3,6W brightness 1x700lm color temperature 2700°K

Plug-in driver: 24-240V 500mA

Not dimmable desk light

The reflector is adjustable trough 360° Reflector dimensions : L13,5 x 3,7cm H2cm