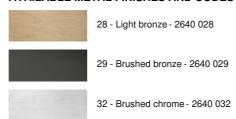

D Square and rectangular shaped desk light with a contemporary design will she easily fits into a modern or classic interior

Made from solid brass, the proposed finishes are remarkable

This lamp, equipped with high power LED, ensures minimum energy consumption for an amazing result Warm and generous light

## **OVERALL SIZES**

H39,5→54,5cm L28→45cm

## BASE

Solid brass base: #12 x 2cm

## **TECHNICAL DATA**

LED strips integrated in the reflector:

consumption 2x3,6W brightness 1x700lm color temperature 2700°K

Plug-in driver: 24-240V 500mA

Not dimmable desk light

The reflector is adjustable trough 360° Reflector dimensions : L13,5 x 3,7cm H2cm

Adjustable double arm through 360° Desk light adjustable in height Switch on the electric cable

## **AVAILABLE METAL FINISHES AND CODES**