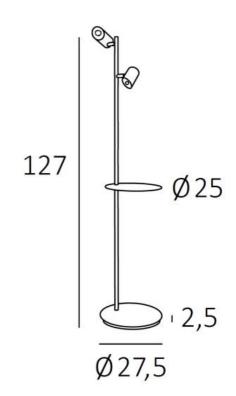

# **OVERALL SIZES**

H127cm Ø27,5cm

#### **BASE**

Ø27,5 x 2,5cm

### **TECHNICAL DATA**

Two GU10 fittings

The bulbs are fully integrated into the spotlights

The spotlights can be directed to all directions

Spotlight dimensions: Ø5,5cm L7,8→10,9cm

Round tablet : Ø25cm

The tablet is in height adjustable and pivots horizontally around the main tube