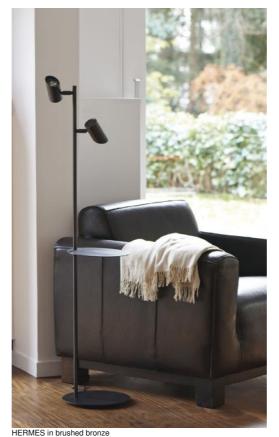

## **HERMES**

**HERMES** is a reading table to be placed next to an armchair or at the end of a sofa

Mounted on a solid, heavy base for remarkable stability

HERMES is very efficient and highly functional: two spotlights that can be adjusted in all directions and a shelf that can be adjusted in height and horizontally

Superb finishes