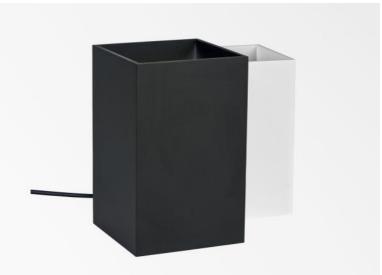

# UP 111

UP 111 is a square-shaped luminaire for indirect upward lighting

He stands on the floor and is equipped with a foot switch

**UP 111** is a lamp that easily brings light into dark corners of your home and even a touch of light when all the lights are off

It is equipped with a transformer for an AR111 bulb

The bulb is placed at the very bottom of the luminaire, which makes it discreet to the eye while providing a nice light power

#### AVAILABLE METAL FINISHES AND CODES