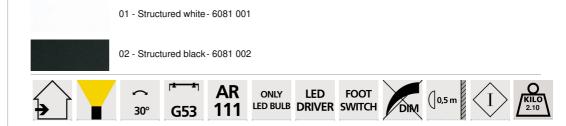

## **TECHNICAL DATA**

The bulb that can be rotated by 30° Uplight designed for a bulb AR111 Ø111mm G53 base It is powered by 12V, via a transformer, compatible for LED bulb: 12-230V 50-60Hz 3-60W Not dimmable luminaire Foot switch on the cable Mandatory use of a LED bulb (safety)