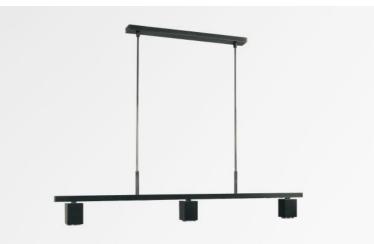

## **GEMINI 3**

GEMINI 3 in brushed bronze

GEMINI 3 is a suspension with three fixed downward facing spotlights

The distribution of spotlights across the suspension ensures even illumination of the surface of the desk, worktop or table. This luminaire is made entirely of brass by craftsmen who perfectly combine traditional and modern techniques. This high-quality product is enriched with remarkable finishes The spotlights are equipped with GU10 bulbs and they are all hidden inside the spots This luminaire works without a transformer and is dimmable by an external dimmer The height of this suspension is adjustable and we offer three different lengths

## **TECHNICAL DATA**

Three GU10 fittings Dimmable suspension Hanger length : 92cm Distance between spotlights : 40cm Spotlight dimensions : #5cm H6,9cm Distance between tubes : 37cm Suspension adjustable in height during installation On request : longer suspension tubes A fixing plate for the ceiling base (plan in PDF) Mandatory use of LED bulbs (safety)