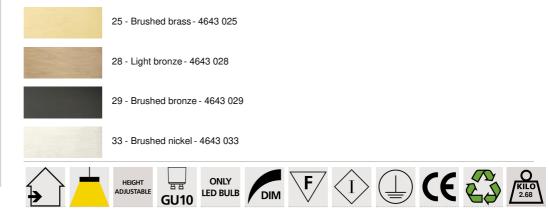

### **AVAILABLE METAL FINISHES AND CODES**

## **TECHNICAL DATA**

Three GU10 fittings Dimmable suspension Hanger length : 92cm Distance between spotlights : 40cm Spotlight dimensions : #5cm H6,9cm Distance between tubes : 37cm Suspension adjustable in height during installation On request : longer suspension tubes A fixing plate for the ceiling base (plan in PDF) Mandatory use of LED bulbs (safety)