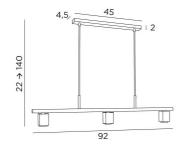

### **OVERALL SIZES**

H22cm→140cm L92 x 5cm

BASE: 45 x 4,5 x 2cm

## **TECHNICAL DATA**

Three GU10 fittings Dimmable suspension Hanger length : 92cm Distance between spotlights : 40cm Spotlight dimensions : #5cm H6,9cm Distance between tubes : 37cm Suspension adjustable in height during installation On request : longer suspension tubes A fixing plate for the ceiling base (plan in PDF) Mandatory use of LED bulbs (safety)