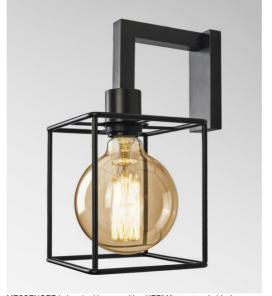

# **MESSENGER**

MESSENGER in brushed bronze with a KERMA structure in black epoxy and a decorative gold bulb Ø125mm

MESSENGER is a wall light for a decorative bulb and KERMA structure (or for a traditional lampshade).

She is fitted with a fastening ring on the fitting

This wall light can be installed upside down, bulb down

She completes an already installed KERMA suspension

Another model exist to place only the bulb, see MESSENGER L

#### **TECHNICAL DATA**

One E27 fitting with ring

Dimmable wall light

LED bulb Gold Ø125mm dim code 6834 000 (option)

A fixing plate for the wall box (plan in PDF)