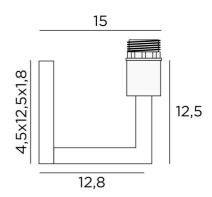

# **MESSENGER**



MESSENGER in brushed bronze with a KERMA structure in black epoxy and a decorative gold bulb Ø125mm



MESSENGER is a wall light for a decorative bulb and KERMA structure (or for a traditional lampshade).

She is fitted with a fastening ring on the fitting

This wall light can be installed upside down, bulb down

She completes an already installed KERMA suspension

Another model exist to place only the bulb, see MESSENGER L

### **OVERALL SIZES**

H30cm L15cm |→20,5cm

#### **BASE**

4,5 x 12,5 x 1,8cm

#### **TECHNICAL DATA**

One E27 fitting with ring

Dimmable wall light

LED bulb Gold Ø125mm dim code 6834 000 (option)

A fixing plate for the wall box (plan in PDF)

## **AVAILABLE METAL FINISHES AND CODES**



25 - Brushed brass - 1953 025



28 - Light bronze - 1953 028



29 - Brushed bronze - 1953 029

## **METAL STRUCTURES AND CODES**

KERMA STRUCTURE: #15 - 15 - 17cm

Code: 4999 0