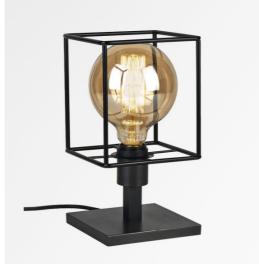

SOYOUZ in brushed bronze with KERMA structure

**SOYOUZ** is a table light, designed for a decorative bulb with a KERMA metal structure, that will elegantly complete your decoration

The decorative bulb has become an essential part of a contemporary decoration and this lamp can be perfectly combined with your **KERMA suspension** 

## METAL STRUCTURES AND CODES

KERMA STRUCTURE : #15 - 15 - 17cm Code : 4999 002 (black) Code : 4999 025 (gold)