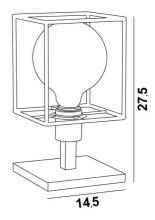

SOYOUZ in brushed bronze with KERMA structure

**SOYOUZ** is a table light, designed for a decorative bulb with a KERMA metal structure, that will elegantly complete your decoration

The decorative bulb has become an essential part of a contemporary decoration and this lamp can be perfectly combined with your **KERMA suspension** 

#### **OVERALL SIZES**

H27,5cm #15cm

BASE

Solid brass base : #14,5 x 1,5cm

### **TECHNICAL DATA**

One E27 fitting with ring LED bulb Gold Ø125mm dim code 6834 000 (option) Switch on the cable

#### AVAILABLE METAL FINISHES AND CODES



25 - Brushed brass - 2976 025

29 - Brushed bronze - 2976 029

## METAL STRUCTURES AND CODES

KERMA STRUCTURE : #15 - 15 - 17cm Code : 4999 002 (black) Code : 4999 025 (gold)



### SOYOUZ

# LIGHTING COLLECTION