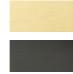

#### AVAILABLE METAL FINISHES AND CODES

25 - Brushed brass - 2976 025

29 - Brushed bronze - 2976 029