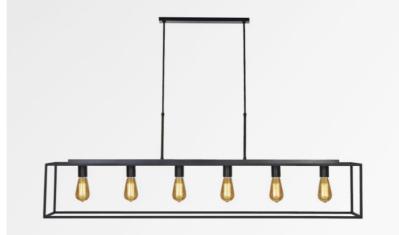

# HENOUTMIRE 6 + **OUSERMAATRE MEDIUM**

HENOUTMIRE 6 in brushed bronze with structure OUSERMAATRE MEDIUM in structured black

HENOUTMIRE 6 with its OUSERMAATRE MEDIUM structure is a beautiful full-length suspension with six decorative bulbs, surrounded by a black metal structure

This contemporary, balanced and well-proportioned luminaire can easily be placed in a hallway or above

We also offer this lamp mounted with a different structure or in smaller sizes

### **TECHNICAL DATA**

Six metal E27 fittings for decorative bulbs

LED bulb Gold L142mm dim code 6835 000 (option)

Dimmable suspension Hanger length: 125cm

Distance between fittings: 22cm Distance between tubes: 37cm