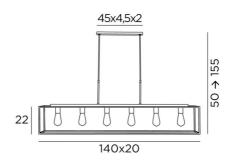

#### **OVERALL SIZES**

H50→155cm L140 x 20cm

#### **BASE**

45 x 4,5 x 2cm

### **TECHNICAL DATA**

Six metal E27 fittings for decorative bulbs

LED bulb Gold L142mm dim code 6835 000 (option)

Dimmable suspension Hanger length: 125cm

Distance between fittings: 22cm Distance between tubes: 37cm