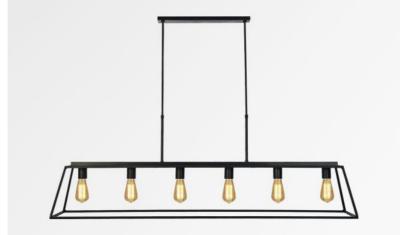

# HENOUTMIRE 6 + **OUSERMAATRE LARGE**

HENOUTMIRE 6 in brushed bronze with structure OUSERMAATRE LARGE in structured black

Suspension with conical rectangular structure L140 cm (OUSERMAATRE LARGE) and six decorative bulbs. To be placed above a rectangular table

## **TECHNICAL DATA**

Six metal E27 fittings for decorative bulbs

LED bulb Gold L142mm dim code 6835 000 (option)

Dimmable suspension Hanger length: 125cm

Distance between fittings: 22cm Distance between tubes: 37cm