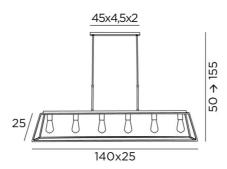

# HENOUTMIRE 6 + **OUSERMAATRE LARGE**



HENOUTMIRE 6 in brushed bronze with structure OUSERMAATRE LARGE in structured black



Suspension with conical rectangular structure L140 cm (OUSERMAATRE LARGE) and six decorative bulbs. To be placed above a rectangular table

This suspension is similar to our model with LARGE lampshade

#### **OVERALL SIZES**

H50→155cm L140 x 25cm

### **BASE**

45 x 4,5 x 2cm

## **TECHNICAL DATA**

Six metal E27 fittings for decorative bulbs

LED bulb Gold L142mm dim code 6835 000 (option)

Dimmable suspension Hanger length: 125cm

Distance between fittings: 22cm Distance between tubes: 37cm

Suspension adjustable in height during the installation

On request: longer suspension tubes

A fixing plate for the ceiling base (plan in PDF)

## **AVAILABLE METAL FINISHES AND CODES**



29 - Brushed bronze - 4430 029

## **METAL STRUCTURES AND CODES**

**OUSERMAATRE LARGE STRUCTURE** 

130x16