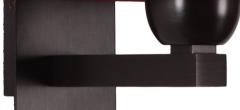

#### **RAMOSE 1 o**

Small wall lamp with round conical shade.Small and « very decorative ». Equipped with a good LED bulb, it can be very effective.

It exists also a larger model, RAMOSE 2.

RAMOSE 1 in brushed bronze + round conical shade in trento basalte. (Codes 1150 029 + 1101 892)

**TOTAL SIZES** H18cm L14cm → 17cm

**WALL BASE** Plate : 6,5 x 10,5cm Box : 4,5 x 8,5 x 2cm

**SIZES OF THE SHADE** Ø 10-14-13cm