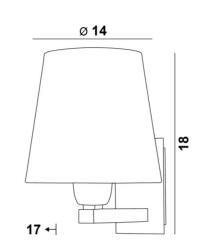

RAMOSE 1 in brushed bronze + round conical shade in trento basalte. (Codes 1150 029 + 1101 892)

**TOTAL SIZES** H18cm L14cm → 17cm

**WALL BASE** Plate : 6,5 x 10,5cm Box : 4,5 x 8,5 x 2cm

**SIZES OF THE SHADE** Ø 10-14-13cm

**WALL BASE** Plate : 6,5 x 10,5cm Box : 4,5 x 8,5 x 2cm

SIZES OF THE SHADE # 11-14-15cm