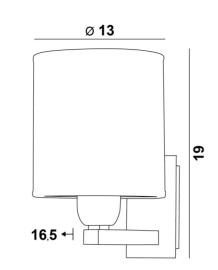

32 - Brushed chrome Wall lamp code : 1150 032

Other finishes on request

RAMOSE 1 in brushed bronze + round cylindrical shade in boston saumon. (Codes 1150 029 + 1201 917)

TOTAL SIZES H19cm L13cm → 16,5cm

**WALL BASE** Plate : 6,5 x 10,5cm Box : 4,5 x 8,5 x 2cm

**SIZES OF THE SHADE** Ø13-13-14cm

**MATERIALS FOR THE SHADE** To make the shade, we offer more than 150 materials and colors. To make your choice, click SHADE FABRICS