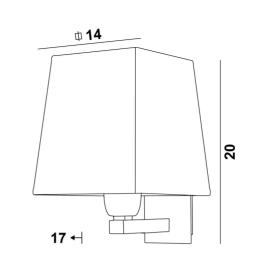

32 - Bru: Wall Ian

32 - Brushed chrome Wall lamp code : 1150 032

Other finishes on request

RAMOSE 1 in brushed bronze + square shade in coton flamenco (Codes 1150 029 + 1302 639)

TOTAL SIZES H20cm L14cm → 17cm

**WALL BASE** Plate : 6,5 x 10,5cm Box : 4,5 x 8,5 x 2cm

SIZES OF THE SHADE # 11-14-15cm