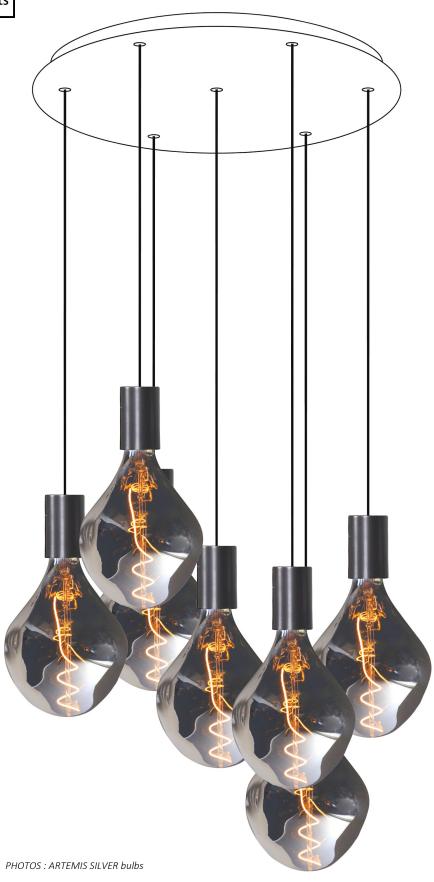

# **ARTEMIS 5 o**

Reference of the illustrated suspension

## **DIMENSIONS**

Total height suspension: **112cm**Total height bulbs+fittings: **60cm** 

Base: Ø26,5 x 2,5cm

## **5 FINISHES FOR THE BASE**

To choose : brushed bronze or brass, light bronze, structured

white or black

## **3 COLORS FOR THE CABLES**

To choose : black, gold or white

## 2 COLORS FOR THE BULBS

To choose: silver or gold

SIZE OF THE BULBS (approximate)
SILVER: H29cm Ø16,5cm
GOLD: H29cm Ø16,5cm

TECHNICAL DATA

Cabling with E27 XXL fittings Approximate weight: 3,2 Kgs

**PUBLIC PRICE**: 735 €

## References to use when ordering:

1x CEILING BASE 5 o (Ø26,5cm) 5x CABLING + E27XXL 5x bulbs ARTEMIS SILVER or GOLD