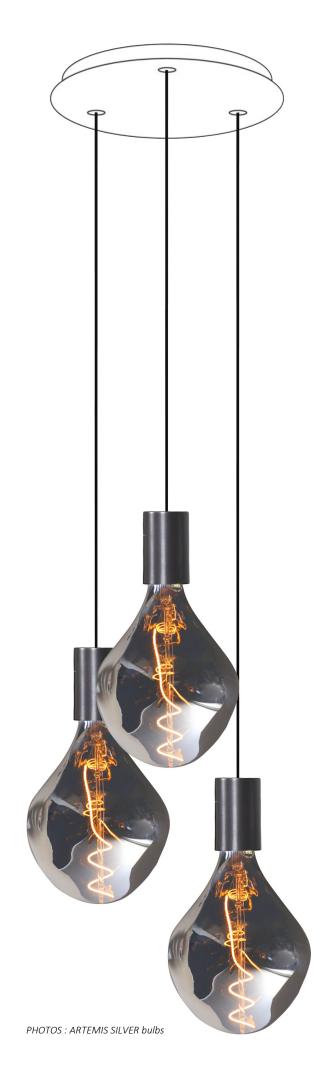

# **ARTEMIS A3 o**

Reference of the illustrated suspension

## **DIMENSIONS**

Total height suspension : **112cm**Total height bulbs+fittings : **60cm** 

Base: Ø26,5 x 2,5cm

## **5 FINISHES FOR THE BASE**

To choose : brushed bronze or brass, light bronze, structured

white or black

## **3 COLORS FOR THE CABLES**

To choose: black, gold or white

## 2 COLORS FOR THE BULBS

To choose: silver or gold

SIZE OF THE BULBS (approximate)

SILVER: H29cm Ø16,5cm GOLD: H29cm Ø16,5cm

## **TECHNICAL DATA**

Cabling with E27 XXL fittings Approximate weight : 2,5 Kgs

**PUBLIC PRICE** : 495 €

(taxes not included)

## References to use when ordering:

1x CEILING BASE A3 o (Ø26,5cm) 3x CABLING + E27XXL

3x bulbs ARTEMIS SILVER or GOLD

## **ON REQUEST**

The cable lengths can be modified to fit the suspension to the height of your ceiling or your wishes.