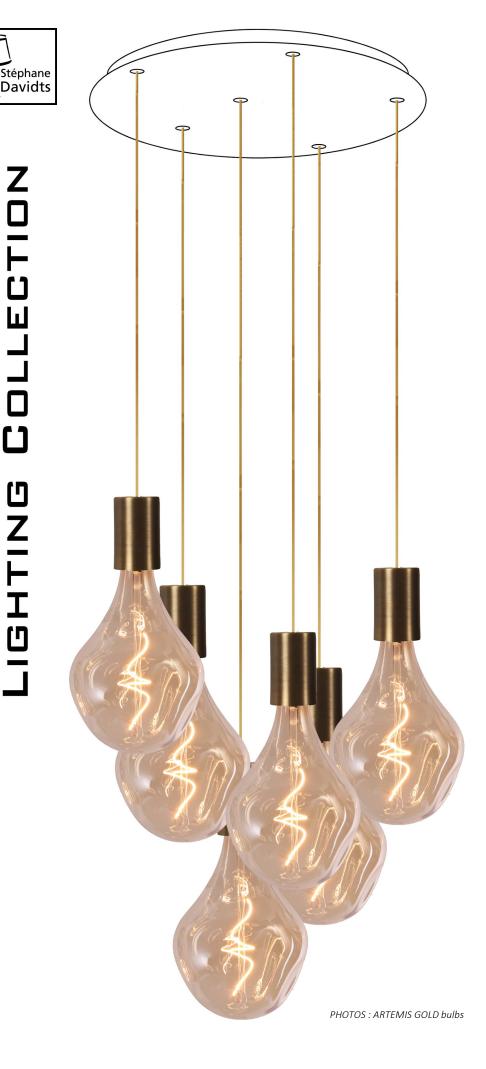

# **ARTEMIS 5 o**

Reference of the illustrated suspension

## **DIMENSIONS**

Total height suspension: **112cm**Total height bulbs+fittings: **60cm** 

Base: Ø26,5 x 2,5cm

## **5 FINISHES FOR THE BASE**

To choose : brushed bronze or brass, light bronze, structured

white or black

## **3 COLORS FOR THE CABLES**

To choose : black, gold or white

## 2 COLORS FOR THE BULBS

To choose: silver or gold

SIZE OF THE BULBS (approximate)
SILVER: H29cm Ø16,5cm
GOLD: H29cm Ø16,5cm

TECHNICAL DATA

Cabling with E27 XXL fittings Approximate weight: 3,2 Kgs

**PUBLIC PRICE**: 735 €

## References to use when ordering:

1x CEILING BASE 5 o (Ø26,5cm) 5x CABLING + E27XXL 5x bulbs ARTEMIS SILVER or GOLD