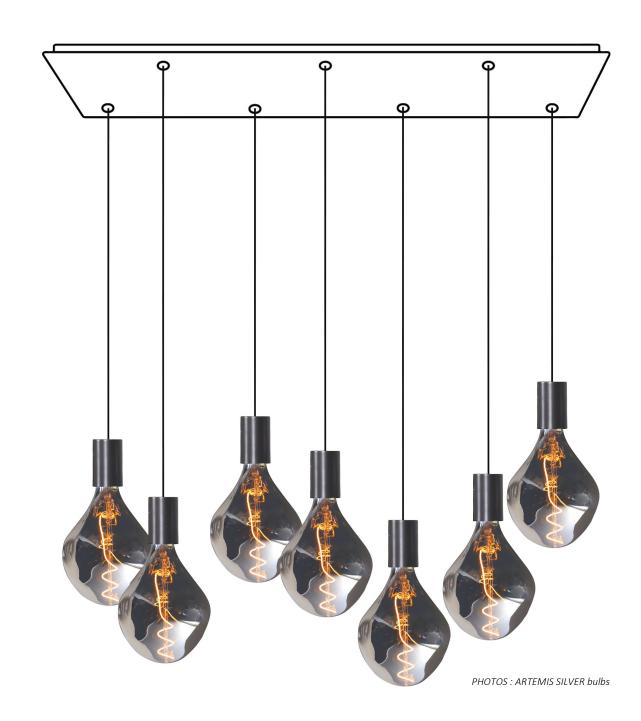

# **ARTEMIS 7 #**

Reference of the illustrated suspension

## **DIMENSIONS**

Total height suspension : **120cm**Total height bulbs+fittings : **65cm**Base : 98,5 x 27,5 x 2,5cm

## **5 FINISHES FOR THE BASE**

To choose: brushed bronze or brass, light bronze, structured white or black

## 3 COLORS FOR THE CABLES

To choose: black, gold or white

## 2 COLORS FOR THE BULBS

To choose: silver or gold

SIZE OF THE BULBS (approximate)
SILVER: H29cm Ø16,5cm
GOLD: H29cm Ø16,5cm

## **TECHNICAL DATA**

Cabling with E27 XXL fittings Approximate weight: 9 Kgs

## **PUBLIC PRICE** : 1.155 €

(taxes not included)

## References to use when ordering:

1x CEILING BASE 7 # (98,5x27,5x2,5cm) 7x CABLING + E27XXL

7x bulbs ARTEMIS SILVER or GOLD

## **ON REQUEST**

The cable lengths can be modified to fit the suspension to the height of your ceiling or your wishes.