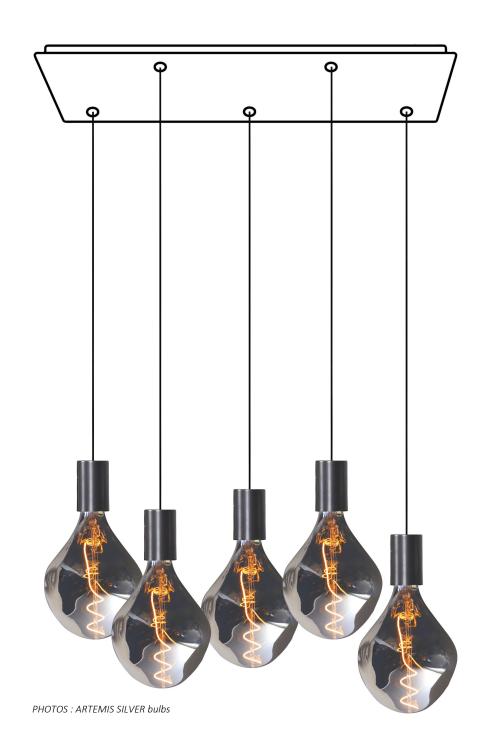

# **ARTEMIS 5 o**

Reference of the illustrated suspension

## **DIMENSIONS**

Total height suspension: **112cm**Total height bulbs+fittings: **60cm** 

Base: Ø26,5 x 2,5cm

## **5 FINISHES FOR THE BASE**

To choose : brushed bronze or brass, light bronze, structured

white or black

## **3 COLORS FOR THE CABLES**

To choose : black, gold or white

## 2 COLORS FOR THE BULBS

To choose: silver or gold

SIZE OF THE BULBS (approximate)
SILVER: H29cm Ø16,5cm
GOLD: H29cm Ø16,5cm

TECHNICAL DATA

Cabling with E27 XXL fittings Approximate weight: 3,2 Kgs

**PUBLIC PRICE**: 735 €

(taxes not included)

## References to use when ordering:

1x CEILING BASE 5 o (Ø26,5cm) 5x CABLING + E27XXL 5x bulbs ARTEMIS SILVER or GOLD

## **ON REQUEST**

The cable lengths can be modified to fit the suspension to the height of your ceiling or your wishes.