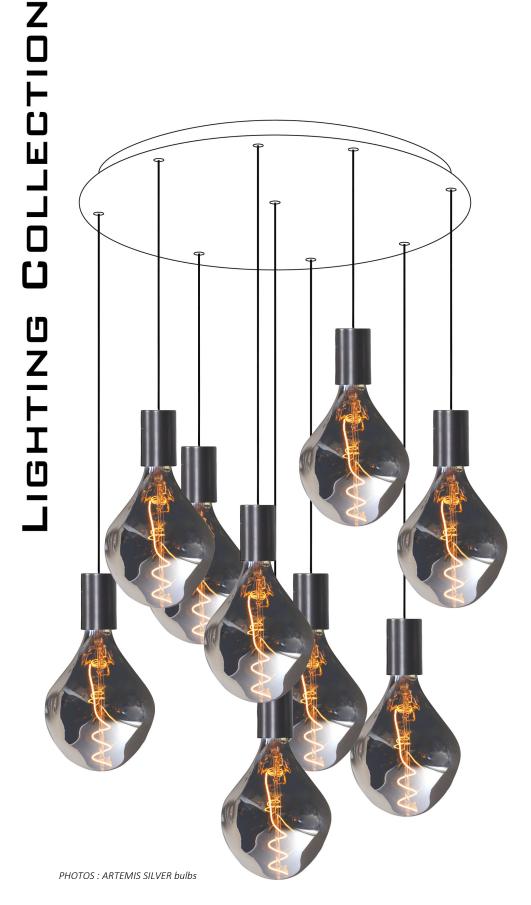

# **ARTEMIS 9 o**

Reference of the illustrated suspension

## **DIMENSIONS**

Total height suspension : **112cm**Total height bulbs+fittings : **70cm** 

Base: Ø58 x 2,5cm

## **5 FINISHES FOR THE BASE**

To choose: brushed bronze or brass, light bronze, structured

white or black

## **3 COLORS FOR THE CABLES**

To choose: black, gold or white

## 2 COLORS FOR THE BULBS

To choose: silver or gold

SIZE OF THE BULBS (approximate)
SILVER: H29cm Ø16,5cm
GOLD: H29cm Ø16,5cm

## TECHNICAL DATA

Cabling with E27 XXL fittings Approximate weight: 9 Kgs

**PUBLIC PRICE** : 1.605 €

(taxes not included)

## References to use when ordering:

1x CEILING BASE 9 o (Ø58cm) 9x CABLING + E27XXL 9x bulbs ARTEMIS SILVER or GOLD