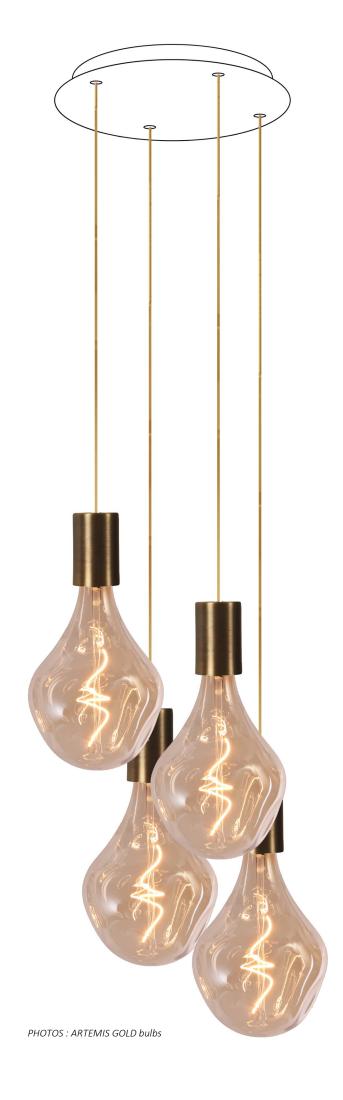

# **ARTEMIS A4 o**

Reference of the illustrated suspension

## **DIMENSIONS**

Total height suspension : **112cm**Total height bulbs+fittings : **60cm** 

Base: Ø26,5 x 2,5cm

## **5 FINISHES FOR THE BASE**

To choose : brushed bronze or brass, light bronze, structured

white or black

## **3 COLORS FOR THE CABLES**

To choose: black, gold or white

## 2 COLORS FOR THE BULBS

To choose: silver or gold

SIZE OF THE BULBS (approximate)
SILVER: H29cm Ø16,5cm

GOLD : H29cm Ø16,5cm

## **TECHNICAL DATA**

Cabling with E27 XXL fittings Approximate weight : 2,9 Kgs

## **PUBLIC PRICE** : 615 €

(taxes not included)

# $\label{lem:References} \textbf{References to use when ordering:}$

1x CEILING BASE A4 o (Ø26,5cm)

4x CABLING + E27XXL

4x bulbs ARTEMIS SILVER or GOLD

## **ON REQUEST**

The cable lengths can be modified to fit the suspension to the height of your ceiling or your wishes.