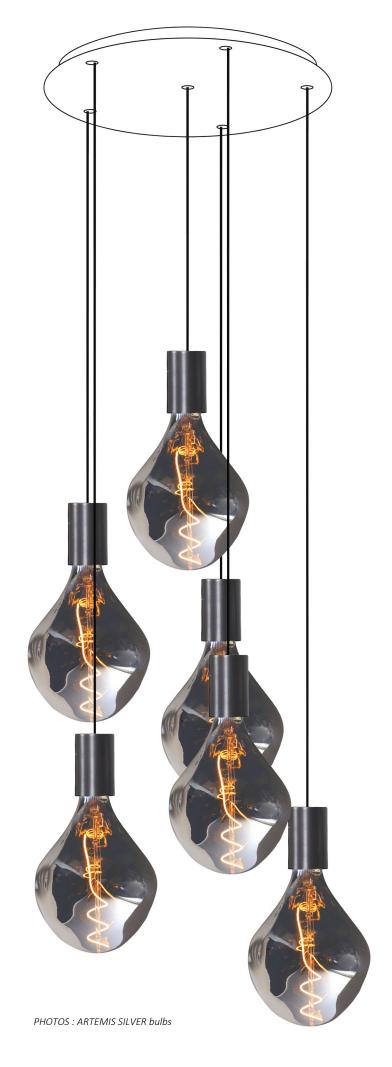

# **ARTEMIS 5 o**

Reference of the illustrated suspension

## **DIMENSIONS**

Total height suspension: **112cm**Total height bulbs+fittings: **60cm** 

Base: Ø26,5 x 2,5cm

## **5 FINISHES FOR THE BASE**

To choose : brushed bronze or brass, light bronze, structured

white or black

## **3 COLORS FOR THE CABLES**

To choose : black, gold or white

## 2 COLORS FOR THE BULBS

To choose: silver or gold

SIZE OF THE BULBS (approximate)
SILVER: H29cm Ø16,5cm
GOLD: H29cm Ø16,5cm

TECHNICAL DATA

Cabling with E27 XXL fittings Approximate weight: 3,2 Kgs

**PUBLIC PRICE**: 735 €

(taxes not included)

## References to use when ordering:

1x CEILING BASE 5 o (Ø26,5cm) 5x CABLING + E27XXL 5x bulbs ARTEMIS SILVER or GOLD

## **ON REQUEST**

The cable lengths can be modified to fit the suspension to the height of your ceiling or your wishes.