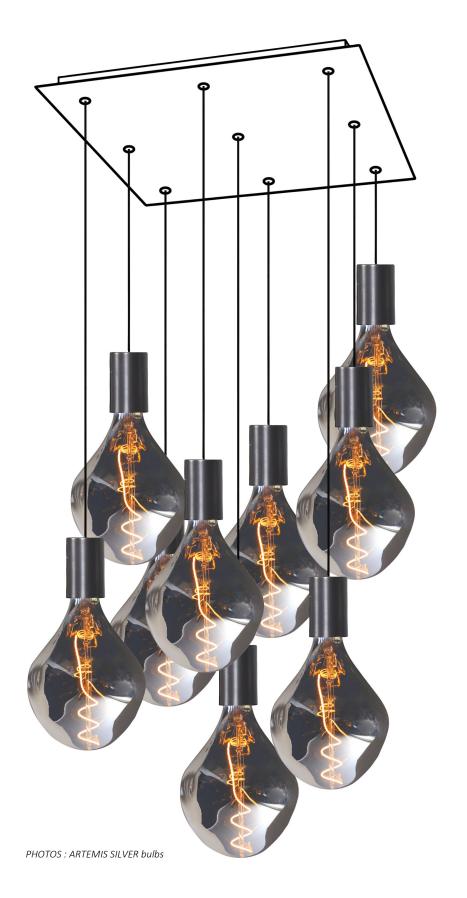

# **ARTEMIS SQ 9**

Reference of the illustrated suspension

## **DIMENSIONS**

Total height suspension : **112cm**Total height bulbs+fittings : **70cm**Base : # 44,5 x 2,5cm

## **5 FINISHES FOR THE BASE**

To choose: brushed bronze or brass, light bronze, structured white or black

## 3 COLORS FOR THE CABLES

To choose: black, gold or white

## 2 COLORS FOR THE BULBS

To choose: silver or gold

SIZE OF THE BULBS (approximate)
SILVER: H29cm Ø16,5cm
GOLD: H29cm Ø16,5cm

## **TECHNICAL DATA**

Cabling with E27 XXL fittings Approximate weight: 8 Kgs

## **PUBLIC PRICE** : 1.485 €

(taxes not included)

# $\label{lem:References} \textbf{References to use when ordering:}$

1x CEILING BASE SQ 9 (#44,5cm) 9x CABLING + E27XXL 9x bulbs ARTEMIS SILVER or GOLD

## **ON REQUEST**

The cable lengths can be modified to fit the suspension to the height of your ceiling or your wishes.