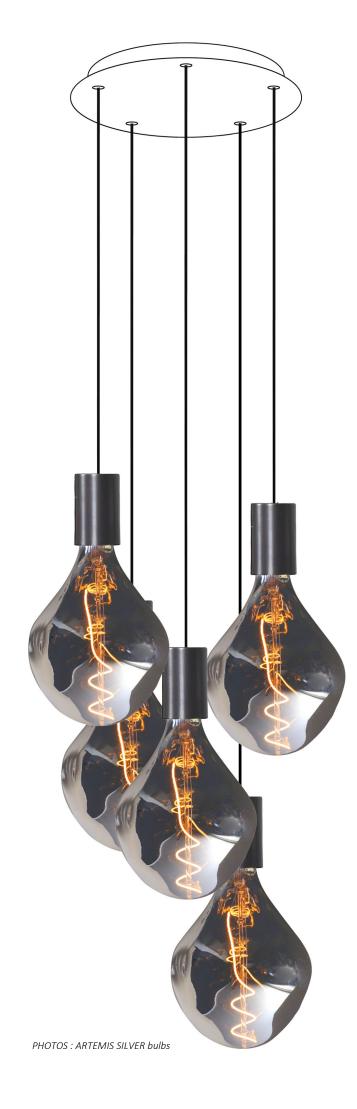

# **ARTEMIS 5 o**

Reference of the illustrated suspension

## **DIMENSIONS**

Total height suspension: **112cm**Total height bulbs+fittings: **60cm** 

Base: Ø26,5 x 2,5cm

## **5 FINISHES FOR THE BASE**

To choose : brushed bronze or brass, light bronze, structured

white or black

## **3 COLORS FOR THE CABLES**

To choose : black, gold or white

## 2 COLORS FOR THE BULBS

To choose: silver or gold

SIZE OF THE BULBS (approximate)
SILVER: H29cm Ø16,5cm
GOLD: H29cm Ø16,5cm

TECHNICAL DATA

Cabling with E27 XXL fittings Approximate weight: 3,2 Kgs

**PUBLIC PRICE**: 735 €

## References to use when ordering:

1x CEILING BASE 5 o (Ø26,5cm) 5x CABLING + E27XXL 5x bulbs ARTEMIS SILVER or GOLD