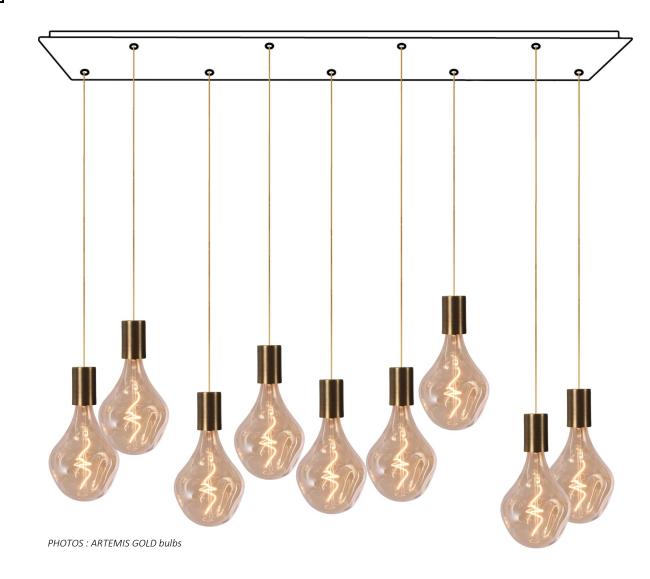

# **ARTEMIS 9 #**

Reference of the illustrated suspension

## **DIMENSIONS**

Total height suspension : **112cm** Total height bulbs+fittings: 50cm Base: 128 x 27,5 x 2,5cm

To choose: brushed bronze or brass, light bronze, structured white or black

## **5 FINISHES FOR THE BASE**

**TECHNICAL DATA** 

Cabling with E27 XXL fittings Approximate weight: 12 Kgs

3 COLORS FOR THE CABLES

2 COLORS FOR THE BULBS

To choose: silver or gold

SIZE OF THE BULBS (approximate)

SILVER: H29cm Ø16,5cm

GOLD : H29cm Ø16,5cm

To choose: black, gold or white

## **PUBLIC PRICE** : 1.500 €

(taxes not included)

## References to use when ordering:

1x CEILING BASE 9 # (128x27,5x2,5cm) 9x CABLING + E27XXL

9x bulbs ARTEMIS SILVER or GOLD