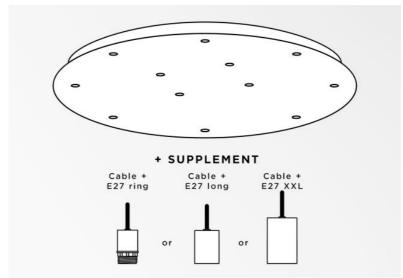

A frame to be fixed on the ceiling before the plate is put against it

In option, we also offer cables with fittings:

## WITH FITTINGS (3 models)

**E27 RING:** fitting with ring, to fix a structure or a lampshade (cable + fitting: code 6563) **E27 LONG:** long fitting for a small or medium sized bulb (cable + fitting: code 6564) **E27 XXL:** long and wide fitting for a big light bulb (cable + fitting: code 6565)