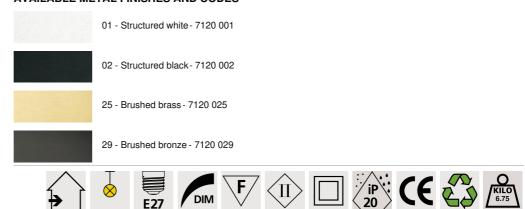

5cm

Maximum diameter of pendants to be placed on the cables :

Ø36cm - if the pendants are at different heights

Ø19cm - if the pendants are at the same height

A frame to be fixed on the ceiling before the plate is put against it

In option, we also offer cables with fittings:

### **CABLES**

Please consult the ORDER FORM. We offer you a standard version or with other cables. The cables are covered with silk and match the color of the ceiling base.

## WITH FITTINGS (3 models)

**E27 RING:** fitting with ring, to fix a structure or a lampshade (cable + fitting: code 6563) **E27 LONG:** long fitting for a small or medium sized bulb (cable + fitting: code 6564) **E27 XXL:** long and wide fitting for a big light bulb (cable + fitting: code 6565)

## **AVAILABLE METAL FINISHES AND CODES**



# LIGHTING COLLECTION