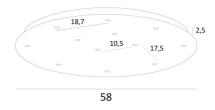

#### **BASE**

Plate: Ø58cm - Frame: Ø55 x 2,5cm

#### **TECHNICAL DATA**

Minimum distance between two cable outlets: 10,5cm

Maximum diameter of pendants to be placed on the cables :

Ø36cm - if the pendants are at different heights

Ø19cm - if the pendants are at the same height