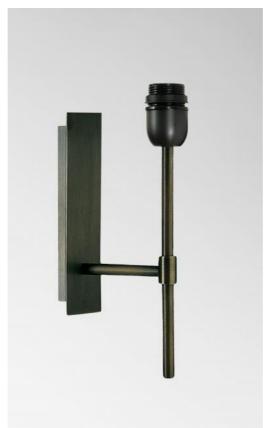

# **NECTANEBO 2**

NECTANEBO 2 in brushed bronze without lampshade

### NECTANEBO 2 is a large wall light for placing a lampshade

Its classic appearance has been revised to give her a modern and contemporary touch. Its sober and simple design is no stranger to this metamorphosis which brings her presence and harmony For the lampshade, which will create a warm atmosphere and a beautiful brightness, we suggest you to choose between many materials and colors This will allow you to better integrate her into your decoration This beautiful wall light is made of brass and is available in several remarkable finishes There is a smaller model, see NECTANEBO 1