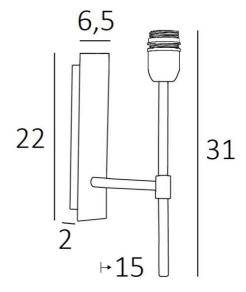

### **OVERALL SIZES**

H31cm L6,5cm |→15cm

#### **BASE**

Plate: 6,5 x 22cm Box: 4,5 x 19 x 2cm