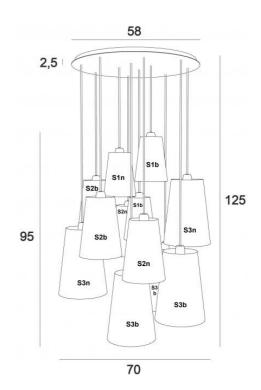

## OVERALL SIZES

H125cm - Ø70cm BASE : Plate Ø58cm - Frame Ø55 x 2cm

### **TECHNICAL DATA**

Twelve E27 fittings with ring. Dimmable suspension

Standard : the suspension is provided for a ceiling height of 275cm. The lower reaches 150cm from the ground. The height of all lampshades is 95cm. On request : cable lengths can be adjusted to adapt to the height of your ceiling. Please fill in the ORDER FORM

# LAMPSHADE : SIZES & CODE

No.1 : Ø10 - 15 - 20cm (x3) No.2 : Ø12 - 18 - 25cm (x4) No.3 : Ø15 - 22 - 30cm (x5) Code: No.1 : 4211 + fabric code Code: No.2 : 4212 + fabric code Code: No.3 : 4213 + fabric code We propose more than 150 materials/colors for lampshades.