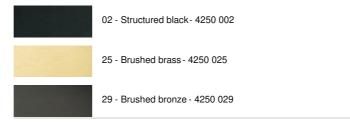

an easily be placed in a hallway or over a large table. Installed in a stairwell, with a distribution of lampshades on each level of the house, will give the most beautiful effect

It is possible to create smaller compositions, please consult us

## OVERALL SIZES

H125cm - Ø70cm BASE : Plate Ø58cm - Frame Ø55 x 2cm

### **TECHNICAL DATA**

Twelve E27 fittings with ring. Dimmable suspension

Standard : the suspension is provided for a ceiling height of 275cm. The lower reaches 150cm from the ground. The height of all lampshades is 95cm. On request : cable lengths can be adjusted to adapt to the height of your ceiling. Please fill in the ORDER FORM

A frame that is attached to the ceiling before the plate is put against it, see MOUNTING INSTRUCTIONS

#### AVAILABLE METAL FINISHES AND CODES



# LAMPSHADE : SIZES & CODE

No.1 : Ø10 - 15 - 20cm (x3) No.2 : Ø12 - 18 - 25cm (x4) No.3 : Ø15 - 22 - 30cm (x5) Code: No.1 : 4211 + fabric code Code: No.2 : 4212 + fabric code Code: No.3 : 4213 + fabric code We propose more than 150 materials/colors for lampshades.



# LIGHTING COLLECTION

# SIMBA 12 o58