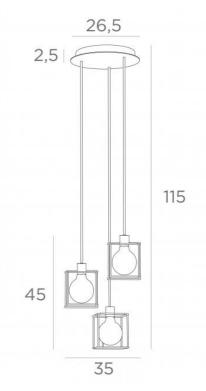

## KERMA 3 o26





KERMA 3 o26 in brushed bronze with structures in black epoxy

The combination of three bulbs of different diameters with small black structures has created a luminaire full of movement, imbalance and organized disorder. This is the originality of the KERMA suspension and the reason for its success

KERMA 3 o26 is a suspension lamp that can easily be placed in a hall or above a table

## **OVERALL SIZES**

H115cm Ø35cm

BASE: Plate Ø26,5cm - Box Ø23,5 x 2,5cm

#### **TECHNICAL DATA**

Three E27 fittings with ring

LED bulb Gold Ø125mm dim code 6834 000 (option)

Dimmable suspension

The bottom of the suspension is 160cm from the floor with a ceiling height of 275cm. On request, we can adapt the cables to another ceiling height. ORDER FORM to be filled in

A fixing plate for the ceiling ba