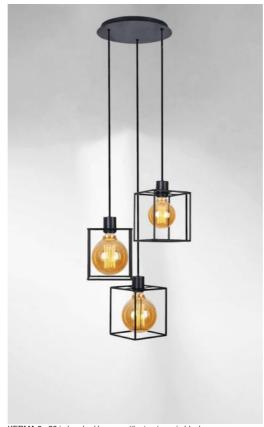

## KERMA 3 o26

KERMA 3 o26 in brushed bronze with structures in black epoxy

The combination of three bulbs of different diameters with small black structures has created a luminaire full of movement, imbalance and organized disorder. This is the originality of the KERMA suspension and the reason for its success

KERMA 3 o26 is a suspension lamp that can easily be placed in a hall or above a table