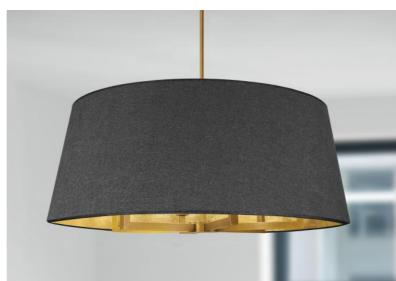

# TOURAH 6 LARGE 090

TOURAH 6 LARGE in light bronze and lampshade Ø90cm in Stone Diorite (fabric from category 4) + Gold Leaf inside

**TOURAH 6 LARGE 090** is a magnificent and sumptuous suspension light with a round conical lampshade of 90cm in diameter

Imposing in its presence and superb in its contemporary design, the **TOURAH** suspension is a must-have in the **Lighting Collection** 

The robust arms made of a square profile give it a modern and timeless design

The judicious choice of materials for the lampshade (exterior and interior) will dress this suspension with elegance and good taste

**TOURAH** is made entirely of brass by craftsmen who perfectly combine traditional and modern techniques

The suspension is adjustable in height, dimmable and can be placed above a table, in a hall, in a living room or in a bedroom. He is available in different sizes and with different lampshades