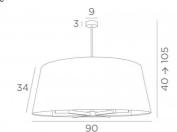

### OVERALL SIZES

H40→105cm Ø90cm

BASE : Ø9 x 3cm

## LAMPSHADE : SIZES & CODE

Ø78 - 90 - 34cm

Code: 4189 + fabric code We propose more than 150 materials/colors for lampshades.