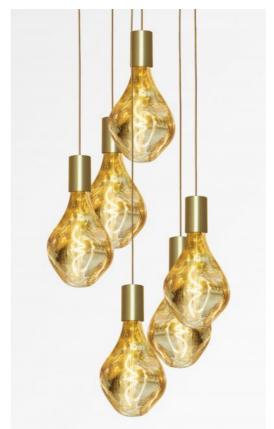

# ARTEMIS 6 o38

ARTEMIS 6 o38 in brushed brass with six gold bulbs

ARTEMIS 6 o38 is a beautiful and elegant composition of six bulbs fixed on a round ceiling base ARTEMIS is a beautiful faceted light bulb, full of beautiful lighting effects and very decorative. In this remarkable variation they will be as many luminous touches that will illuminate your interior