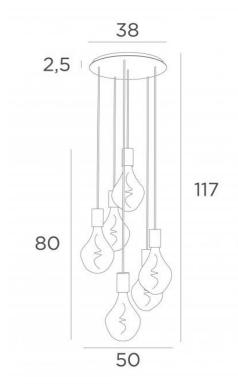

# ARTEMIS 6 o38





ARTEMIS 6 o38 in brushed brass with six gold bulbs

ARTEMIS 6 o38 is a beautiful and elegant composition of six bulbs fixed on a round ceiling base ARTEMIS is a beautiful faceted light bulb, full of beautiful lighting effects and very decorative. In this remarkable variation they will be as many luminous touches that will illuminate your interior

# **OVERALL SIZES**

H117cm Ø50cm

### **BASE**

Plate: Ø38cm Box: Ø35 x 2,5cm

# **TECHNICAL DATA**

Six E27 fittings with XXL cover

Silver LED bulb Ø165mm dimmable code 6843 000 (option)

Gold LED bulb Ø165mm dimmable code 6849 000 (option)

The bottom of the lamp is 158cm from the floor with a ceiling height of 275cm. On request, we can adapt the cables to another ceiling height, see ORDER FORM

A fixing plate for the ceiling base (plan in