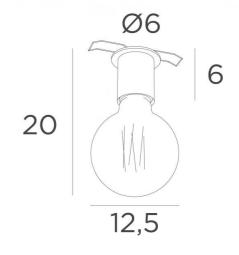

#### **OVERALL SIZES**

Ø6cm H6cm

# **TECHNICAL DATA**

Visible round plate (Ø6cm) with two clips for fixing

One E27 fitting with L cover

LED bulb Gold Ø125mm dimmable code 6834 000 (option)

This ceiling light is dimmable and works directly on 230V

#### **PLACEMENT**

Cutout size: Ø5cm

Recessed depth: 4,5cm

Thickness of mounting surface : 1mm Straighten the clips and insert them into the ceiling cutout