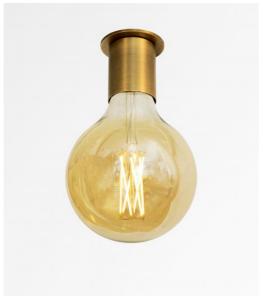

# **PLUTON 6**

PLUTON 6 in light bronze with a decorative bulb

This small ceiling light is very trendy and will bring to your interior a more modern touch while bringing a warm luminosity

PLUTON is composed of an E27 LONG fitting to place only one decorative bulb. He is mounted on a round plate and on the back of this plate two spring clips allow the anchoring of the ceiling light to the false ceiling. On request, it is possible to obtain a round plate of 8cm or more

# **TECHNICAL DATA**

Visible round plate (Ø6cm) with two clips for fixing

One E27 fitting with L cover

LED bulb Gold Ø125mm dimmable code 6834 000 (option)

This ceiling light is dimmable and works directly on 230V