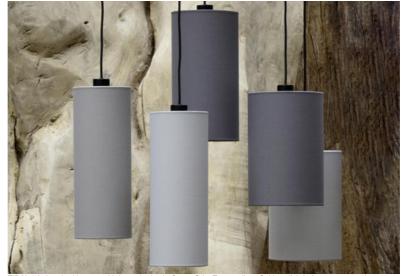

## ZIBAL 5

ZIBAL 5 in brushed bronze with lampshades in Coton Gris, Tourterelle & Schiste (fabric from category 1)

ZIBAL 5 is a large suspension with five cylindrical lampshades of different sizes It allows a combination of different colours, which gives it its originality. The choice of many different materials and colours allows you to match this prestigious suspension to your interior The suspension can be placed above a rectangular table and is dimmable via an external dimmer When ordering, the height of the ZIBAL 5 can be adjusted to suit the requirements of your ceiling This suspension is available in three sizes

# **LAMPSHADE: SIZES & CODE**

N°1: Ø15 - 15 - 40cm (x2) / N°2: Ø18 - 18 - 35cm (x2) / N°3: Ø20 - 20 - 30cm (x1)

Code: N°1: 4290 + fabric code Code: N°2: 4291 + fabric code Code: N°3: 4292 + fabric code

We propose more than 150 materials/colors for lampshades.