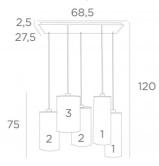

#### **OVERALL SIZES**

H120cm L60 x 40cm

### **TECHNICAL DATA**

Five E27 fittings with ring. Dimmable suspension

Standard: the suspension is provided for a ceiling height of 275cm. The lower reaches 155cm from the ground. The height of all lampshades is 75cm

# **LAMPSHADE: SIZES & CODE**

N°1: Ø15 - 15 - 40cm (x2) / N°2: Ø18 - 18 - 35cm (x2) / N°3: Ø20 - 20 - 30cm (x1)

Code: N°1: 4290 + fabric code Code: N°2: 4291 + fabric code Code: N°3: 4292 + fabric code

We propose more than 150 materials/colors for lampshades.