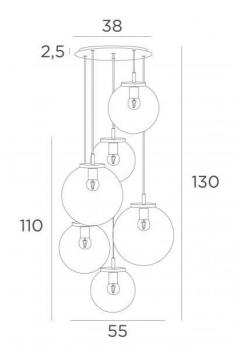

# FORYOU 6 o38







FORYOU 6 o38 is a beautiful composition of glasses of different sizes, each glass perfectly closed, with elegance and right proportions

To be placed in a hall or above a table and if controlled by a dimmer, it will give the right brightness for every moment of the day or evening

FORYOU 6 o38 will be the attraction of your decoration and is just in line with the current lights

#### **OVERALL SIZES**

H130cm Ø55cm Ceiling base 6 o38: Ø38 x 2,5cm

#### **TECHNICAL DATA**

## The FORYOU 6 o38 suspension includes :

A ceiling base and textile cables. Other sizes are possible, see ORDER FORM Glass closings devices, E27 fittings and dimmable LED bulbs

## The "SPHERE" glasses are additionnal. Four glass colors to choose from :

transparent (80), grey (89), anthracite (82) or amber (85)

Two