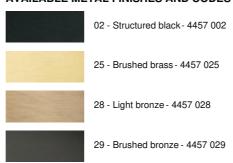

d if controlled by a dimmer, it will give the right brightness for every moment of the day or evening

FORYOU 6 o38 will be the attraction of your decoration and is just in line with the current lights

#### **OVERALL SIZES**

H130cm Ø55cm Ceiling base 6 o38: Ø38 x 2,5cm

#### **TECHNICAL DATA**

## The FORYOU 6 o38 suspension includes :

A ceiling base and textile cables. Other sizes are possible, see ORDER FORM Glass closings devices, E27 fittings and dimmable LED bulbs

## The "SPHERE" glasses are additionnal. Four glass colors to choose from :

transparent (80), grey (89), anthracite (82) or amber (85)

Two SPHERE Small (code 4445 - Ø22cm - 1,2 kg)

Two SPHERE Medium (code 4446 - Ø25cm - 1,6 kg)

Two SPHERE Large (code 4447 - Ø30cm - 2,7 kg)

## **AVAILABLE METAL FINISHES AND CODES**