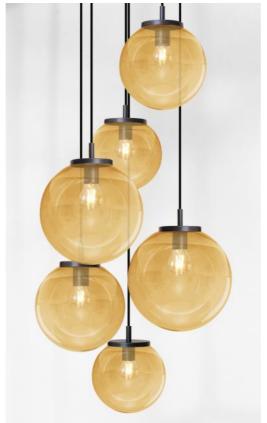

# FORYOU 6 o38

FORYOU 6 o38 is a beautiful composition of glasses of different sizes, each glass perfectly closed, with elegance and right proportions

To be placed in a hall or above a table and if controlled by a dimmer, it will give the right brightness for every moment of the day or evening

FORYOU 6 o38 will be the attraction of your decoration and is just in line with the current lights

## The "SPHERE" glasses are additionnal. Four glass colors to choose from :

transparent (80), grey (89), anthracite (82) or amber (85)

Two SPHERE Small (code 4445 - Ø22cm - 1,2 kg)

Two SPHERE Medium (code 4446 - Ø25cm - 1,6 kg)

Two SPHERE Large (code 4447 - Ø30cm - 2,7 kg)