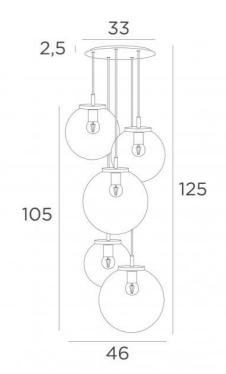

# FORYOU 5 o33







FORYOU 5 o33 is a beautiful composition of glasses of different sizes, each glass perfectly closed, with elegance and right proportions

To be placed in a hall or above a table and if controlled by a dimmer, it will give the right brightness for every moment of the day or evening

FORYOU 5 o33 will be the attraction of your decoration and is just in line with the current lights

#### **OVERALL SIZES**

H125cm Ø46cm Ceiling base 5 o33 : Ø33 x 2,5cm

#### **TECHNICAL DATA**

## The FORYOU 5 o33 suspension includes :

A ceiling base and textile cables. Other sizes are possible, see ORDER FORM

Glass closings devices, E27 fittings and dimmable LED bulbs

## The "SPHERE" glasses are additionnal. Four glass colors to choose from :

transparent (80), grey (89), anthracite (82) or amber (85)

On