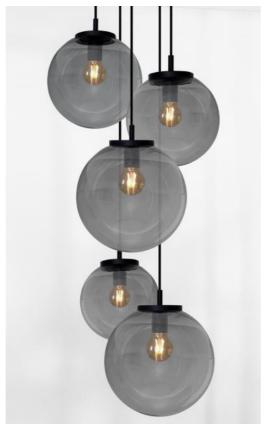

# FORYOU 5 o33

FORYOU 5 o33 is a beautiful composition of glasses of different sizes, each glass perfectly closed, with elegance and right proportions

To be placed in a hall or above a table and if controlled by a dimmer, it will give the right brightness for every moment of the day or evening

FORYOU 5 o33 will be the attraction of your decoration and is just in line with the current lights

## The FORYOU 5 o33 suspension includes :

A ceiling base and textile cables. Other sizes are possible, see ORDER FORM

Glass closings devices, E27 fittings and dimmable LED bulbs

## The "SPHERE" glasses are additionnal. Four glass colors to choose from :

transparent (80), grey (89), anthracite (82) or amber (85)

One SPHERE Small (code 4445 - Ø22cm - 1,2 kg)

Two SPHERE Medium (code 4446 - Ø25cm - 1,6 kg)

Two SPHERE Large (code 4447 - Ø30cm - 2,7 kg)