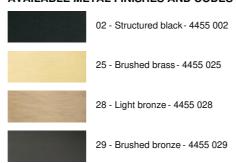

if controlled by a dimmer, it will give the right brightness for every moment of the day or evening

FORYOU 5 o33 will be the attraction of your decoration and is just in line with the current lights

#### **OVERALL SIZES**

H125cm Ø46cm Ceiling base 5 o33 : Ø33 x 2,5cm

#### **TECHNICAL DATA**

## The FORYOU 5 o33 suspension includes :

A ceiling base and textile cables. Other sizes are possible, see ORDER FORM

Glass closings devices, E27 fittings and dimmable LED bulbs

## The "SPHERE" glasses are additionnal. Four glass colors to choose from :

transparent (80), grey (89), anthracite (82) or amber (85)

One SPHERE Small (code 4445 - Ø22cm - 1,2 kg)

Two SPHERE Medium (code 4446 - Ø25cm - 1,6 kg)

Two SPHERE Large (code 4447 - Ø30cm - 2,7 kg)

## **AVAILABLE METAL FINISHES AND CODES**